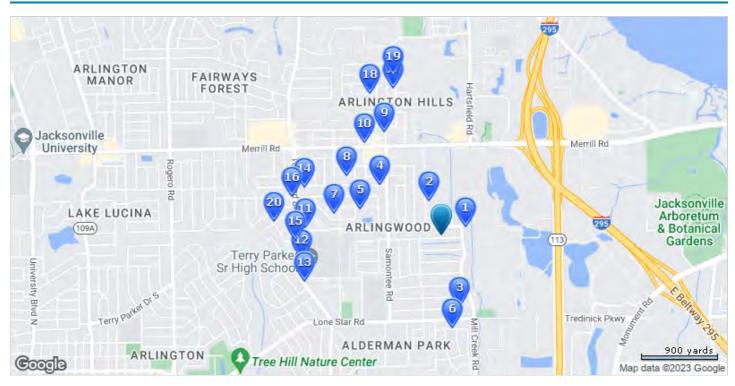

# DURPO REALTY ASSOCIATES

JACKSONVILLE: 904.895.9500 | CORPORATE: 706.746.2900 7199 US 441 N, SUITE 105, DILLARD, GA 30537

| SEARCH CRITERIA       |                                 |                     |                       |  |
|-----------------------|---------------------------------|---------------------|-----------------------|--|
| Number of Comparables | 13                              | Land Use            | Same As Subject       |  |
| Sort Method           | Distance From Subject (Closest) | Distressed Sales    | Include All Tax Sales |  |
| Distance from Subject | .5 miles                        | Geographic Boundary | NO PREFERENCE         |  |
| Pool                  | No Preference                   | Date Type           | RECORDING DATE        |  |
| Search Period         | 10/26/2022 - 07/26/2023         | Lot Area            | 7,906 - 10,696 Sq Ft  |  |
| Living/Building Area  | 1,528 - 2,068 Sq Ft             |                     |                       |  |

<sup>(1)</sup> RealAVM™ is a CoreLogic® derived value and should not be used in lieu of an appraisal.

|                 | Subject Property  | Comparable 1            | Comparable 2        | Comparable 3         |
|-----------------|-------------------|-------------------------|---------------------|----------------------|
|                 |                   | 900                     |                     |                      |
| dress           | 11511 Anamoree Ln | 3393 Sarah Spaulding Dr | 3794 Barbizon Cir N | 3577 Hampton Glen PI |
| operty City     | Jacksonville      | Jacksonville            | Jacksonville        | Jacksonville         |
| operty Zip      | 32223             | 32223                   | 32257               | 32257                |
| unty            | Duval             | Duval                   | Duval               | Duval                |
| )               | 156135-0060       | 156411-1032             | 156332-8190         | 155916-6625          |
| le Date         | 10/22/1996        | 11/08/2022              | 04/07/2023          | 01/30/2023           |
| le Price        |                   | \$420,000               | \$350,000           | \$350,000            |
| ce Per Sq Ft    |                   | \$230.26                | \$205.52            | \$222.08             |
| ilding Sq Ft    | 1,798             | 1,824                   | 1,703               | 1,576                |
| ain Area        | 1,398             | 1,824                   | 1,703               | 1,192                |
| ar Built        | 1976              | 1978                    | 1991                | 1988                 |
| unty Land Use   | Single Family     | Single Family           | Single Family       | Single Family        |
| nd Use - State  | Single Family     | Single Family           | Single Family       | Single Family        |
| ning            | RLD-60            | RLD-60                  | RLD-60              | RLD-60               |
| ories           | 1                 | 1                       | 1                   | 2                    |
| drooms          | 3                 | 3                       | 3                   | 3                    |
| throoms (Total) | 2                 | 2                       | 2                   | 2                    |
| throoms (Full)  | 2                 | 2                       | 2                   | 2                    |
| throoms (Half)  |                   |                         |                     |                      |
| erior Wall      | Drywall           | Drywall                 | Drywall             | Drywall              |
| terior          | Brick             | Brick                   | Single Siding       | Siding Sheathing     |
| rage Type       |                   | Garage                  | Garage              | Garage               |
| ol              |                   | Pool                    |                     |                      |
| at Type         | Forced Air        | Forced Air              | Forced Air          | Forced Air           |
| oling Type      | Central           | Central                 | Central             | Central              |
| t Frontage      | 87                | 100                     |                     | 70                   |
| t Depth         | 110               | 110                     |                     | 132                  |
| t Acres         | 0.2135            | 0.2428                  | 0.2346              | 0.2121               |
| t Sq Ft         | 9,301             | 10,578                  | 10,221              | 9,241                |
| nual Tax        | \$3,543           | \$2,020                 | \$2,822             | \$2,191              |
| stance (miles)  |                   | 0.69                    | 1.17                | 1.22                 |

|                   | Subject Property  | Comparable 4         | Comparable 5          | Comparable 6     |
|-------------------|-------------------|----------------------|-----------------------|------------------|
|                   |                   |                      |                       |                  |
| Address           | 11511 Anamoree Ln | 3413 Orchard Walk Pl | 3336 Cypresswood Dr S | 10715 Aquila Ct  |
| Property City     | Jacksonville      | Jacksonville         | Jacksonville          | Jacksonville     |
| Property Zip      | 32223             | 32257                | 32257                 | 32257            |
| County            | Duval             | Duval                | Duval                 | Duval            |
| PID               | 156135-0060       | 155917-5035          | 155892-0000           | 155787-0480      |
| Sale Date         | 10/22/1996        | 02/03/2023           | 03/22/2023            | 11/10/2022       |
| Sale Price        |                   | \$360,000            | \$340,000             | \$365,000        |
| Price Per Sq Ft   |                   | \$211.39             | \$216.84              | \$218.96         |
| Building Sq Ft    | 1,798             | 1,703                | 1,568                 | 1,667            |
| Main Area         | 1,398             | 1,703                | 1,568                 | 1,667            |
| Year Built        | 1976              | 1993                 | 1964                  | 1989             |
| County Land Use   | Single Family     | Single Family        | Single Family         | Single Family    |
| Land Use - State  | Single Family     | Single Family        | Single Family         | Single Family    |
| Zoning            | RLD-60            | RLD-60               | RLD-60                | RLD-60           |
| Stories           | 1                 | 1                    | 1                     | 1                |
| Bedrooms          | 3                 | 3                    | 3                     | 3                |
| Bathrooms (Total) | 2                 | 2                    | 2                     | 2                |
| Bathrooms (Full)  | 2                 | 2                    | 2                     | 2                |
| Bathrooms (Half)  |                   |                      |                       |                  |
| Interior Wall     | Drywall           | Drywall              | Drywall               | Drywall          |
| Exterior          | Brick             | Brick                | Single Siding         | Siding Sheathing |
| Garage Type       |                   | Garage               | Garage                | Garage           |
| Pool              |                   |                      | Pool                  |                  |
| Heat Type         | Forced Air        | Forced Air           | Forced Air            | Forced Air       |
| Cooling Type      | Central           | Central              | Central               | Central          |
| Lot Frontage      | 87                |                      | 80                    | 49               |
| Lot Depth         | 110               |                      | 115                   | 130              |
| Lot Acres         | 0.2135            | 0.2206               | 0.2151                | 0.2154           |
| Lot Sq Ft         | 9,301             | 9,608                | 9,369                 | 9,382            |
| Annual Tax        | \$3,543           | \$4,446              | \$1,182               | \$3,876          |
| Distance (miles)  |                   | 1.26                 | 1.27                  | 1.35             |

|                   | Subject Property  | Comparable 7    | Comparable 8    | Comparable 9         |
|-------------------|-------------------|-----------------|-----------------|----------------------|
|                   |                   | Similar Park    |                 |                      |
| Address           | 11511 Anamoree Ln | 10682 Eaglet Ct | 12323 Toucan Dr | 10484 Indian Walk Rd |
| Property City     | Jacksonville      | Jacksonville    | Jacksonville    | Jacksonville         |
| Property Zip      | 32223             | 32257           | 32223           | 32257                |
| County            | Duval             | Duval           | Duval           | Duval                |
| PID               | 156135-0060       | 155787-0365     | 159317-0000     | 149017-2154          |
| Sale Date         | 10/22/1996        | 03/27/2023      | 12/13/2022      | 04/21/2023           |
| Sale Price        |                   | \$350,000       | \$285,000       | \$312,000            |
| Price Per Sq Ft   |                   | \$228.16        | \$150.95        | \$185.94             |
| Building Sq Ft    | 1,798             | 1,534           | 1,888           | 1,678                |
| Main Area         | 1,398             | 1,534           | 1,888           | 1,458                |
| Year Built        | 1976              | 1989            | 1976            | 1978                 |
| County Land Use   | Single Family     | Single Family   | Single Family   | Single Family        |
| Land Use - State  | Single Family     | Single Family   | Single Family   | Single Family        |
| Zoning            | RLD-60            | RLD-60          | RLD-60          | RLD-70               |
| Stories           | 1                 | 1               | 1               | 1                    |
| Bedrooms          | 3                 | 3               | 3               | 3                    |
| Bathrooms (Total) | 2                 | 2               | 2               | 2                    |
| Bathrooms (Full)  | 2                 | 2               | 2               | 2                    |
| Bathrooms (Half)  |                   |                 |                 |                      |
| Interior Wall     | Drywall           | Drywall         | Drywall         | Drywall              |
| Exterior          | Brick             | Single Siding   | Brick           | Brick                |
| Garage Type       |                   | Garage          | Garage          | Garage               |
| Pool              |                   |                 | Pool            |                      |
| Heat Type         | Forced Air        | Forced Air      | Forced Air      | Forced Air           |
| Cooling Type      | Central           | Central         | Central         | Central              |
| Lot Frontage      | 87                | 96              | 85              | 75                   |
| Lot Depth         | 110               | 124             | 120             | 155                  |
| Lot Acres         | 0.2135            | 0.2121          | 0.2354          | 0.2172               |
| Lot Sq Ft         | 9,301             | 9,239           | 10,254          | 9,461                |
| Annual Tax        | \$3,543           | \$2,705         | \$1,893         | \$4,270              |
| Distance (miles)  |                   | 1.43            | 1.47            | 1.63                 |

|                  | Subject Property  | Comparable 10             | Comparable 11    | Comparable 12       |
|------------------|-------------------|---------------------------|------------------|---------------------|
|                  |                   |                           |                  |                     |
| Address          | 11511 Anamoree Ln | 11841 Loretto Square Dr S | 3302 Remler Dr S | 11055 Peppermill Ln |
| Property City    | Jacksonville      | Jacksonville              | Jacksonville     | Jacksonville        |
| Property Zip     | 32223             | 32223                     | 32223            | 32257               |
| County           | Duval             | Duval                     | Duval            | Duval               |
| PID              | 156135-0060       | 158990-5040               | 159398-0000      | 156421-0710         |
| Sale Date        | 10/22/1996        | 11/23/2022                | 02/03/2023       | 01/30/2023          |
| Sale Price       |                   | \$477,000                 | \$367,000        | \$290,000           |
| Price Per Sq Ft  |                   | \$245.88                  | \$207.58         | \$154.26            |
| Building Sq Ft   | 1,798             | 1,940                     | 1,768            | 1,880               |
| /ain Area        | 1,398             | 1,940                     | 1,768            | 1,016               |
| ear Built        | 1976              | 1991                      | 1976             | 1985                |
| County Land Use  | Single Family     | Single Family             | Single Family    | Single Family       |
| and Use - State  | Single Family     | Single Family             | Single Family    | Single Family       |
| oning .          | RLD-60            | RLD-80                    | RLD-60           | RMD-B               |
| Stories          | 1                 | 1                         | 1                | 2                   |
| Bedrooms         | 3                 | 4                         | 3                | 2                   |
| athrooms (Total) | 2                 | 2                         | 2                | 3                   |
| athrooms (Full)  | 2                 | 2                         | 2                | 2                   |
| Bathrooms (Half) |                   |                           |                  | 1                   |
| nterior Wall     | Drywall           | Drywall                   | Drywall          | Drywall             |
| xterior          | Brick             | Brick                     | Brick            | Single Siding       |
| Garage Type      |                   | Garage                    | Garage           | Garage              |
| ool              |                   | Pool                      |                  |                     |
| leat Type        | Forced Air        | Forced Air                | Forced Air       | Forced Air          |
| Cooling Type     | Central           | Central                   | Central          | Central             |
| ot Frontage      | 87                |                           | 83               |                     |
| ot Depth         | 110               |                           | 120              |                     |
| ot Acres         | 0.2135            | 0.2192                    | 0.2263           | 0.2069              |
| ot Sq Ft         | 9,301             | 9,548                     | 9,857            | 9,014               |
| Annual Tax       | \$3,543           | \$5,898                   | \$4,167          | \$1,046             |
| Distance (miles) |                   | 1.66                      | 1.70             | 1.94                |

|                   | Cubicat Duanart.  | Communication 10        |
|-------------------|-------------------|-------------------------|
|                   | Subject Property  | Comparable 13           |
|                   |                   |                         |
| Address           | 11511 Anamoree Ln | 11060 Wandering Oaks Dr |
| Property City     | Jacksonville      | Jacksonville            |
| Property Zip      | 32223             | 32257                   |
| County            | Duval             | Duval                   |
| PID               | 156135-0060       | 156421-0124             |
| Sale Date         | 10/22/1996        | 11/09/2022              |
| Sale Price        |                   | \$277,500               |
| Price Per Sq Ft   |                   | \$165.08                |
| Building Sq Ft    | 1,798             | 1,681                   |
| Main Area         | 1,398             | 1,407                   |
| Year Built        | 1976              | 1985                    |
| County Land Use   | Single Family     | Single Family           |
| Land Use - State  | Single Family     | Single Family           |
| Zoning            | RLD-60            | RMD-B                   |
| Stories           | 1                 | 2                       |
| Bedrooms          | 3                 | 3                       |
| Bathrooms (Total) | 2                 | 2                       |
| Bathrooms (Full)  | 2                 | 2                       |
| Bathrooms (Half)  |                   |                         |
| Interior Wall     | Drywall           | Drywall                 |
| Exterior          | Brick             | Single Siding           |
| Garage Type       |                   | Garage                  |
| Pool              |                   |                         |
| Heat Type         | Forced Air        | Forced Air              |
| Cooling Type      | Central           | Central                 |
| Lot Frontage      | 87                |                         |
| Lot Depth         | 110               |                         |
| Lot Acres         | 0.2135            | 0.2275                  |
| Lot Sq Ft         | 9,301             | 9,909                   |
| Annual Tax        | \$3,543           | \$3,242                 |
| Distance (miles)  |                   | 1.96                    |