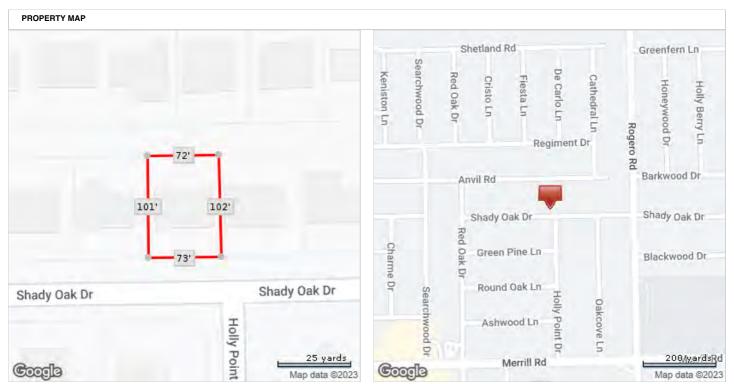

## Land & Legal

Land

| - | and . |             |                            |                      |       |        |          |               |                            |               |
|---|-------|-------------|----------------------------|----------------------|-------|--------|----------|---------------|----------------------------|---------------|
|   | LN    | <u>Code</u> | Use Description            | Zoning<br>Assessment | Front | Depth  | Category | Land<br>Units | <u>Land</u><br><u>Type</u> | Land<br>Value |
|   | 1     | 0100        | RES LD 3-7 UNITS PER<br>AC | RLD-60               | 87.00 | 110.00 | Common   | 1.00          | Lot                        | \$65,000.00   |

| CHARACTERISTICS      |               |                |                     |
|----------------------|---------------|----------------|---------------------|
| Lot Frontage         | 87            | Total Baths    | 2                   |
| Lot Depth            | 110           | Full Baths     | 2                   |
| Lot Acres            | 0.2135        | Cooling Type   | Central             |
| Lot Sq Ft            | 9,301         | Heat Type      | Forced Air          |
| County Use Code      | Single Family | Heat Fuel Type | Electric            |
| Land Use - State     | Single Family | Porch          | Finished/Open Porch |
| Land Use - CoreLogic | SFR           | Roof Material  | Asphalt             |
| Building Type        | Single Family | Roof Shape     | Gable/Hip           |
| Building Sq Ft       | 1,798         | Interior Wall  | Drywall             |
| Gross Area           | 1,798         | Exterior       | Brick               |
| Total Bldg Sq Ft     | 1,867         | Floor Cover    | Vinyl/Cork Tile     |
| Stories              | 1             | Year Built     | 1976                |