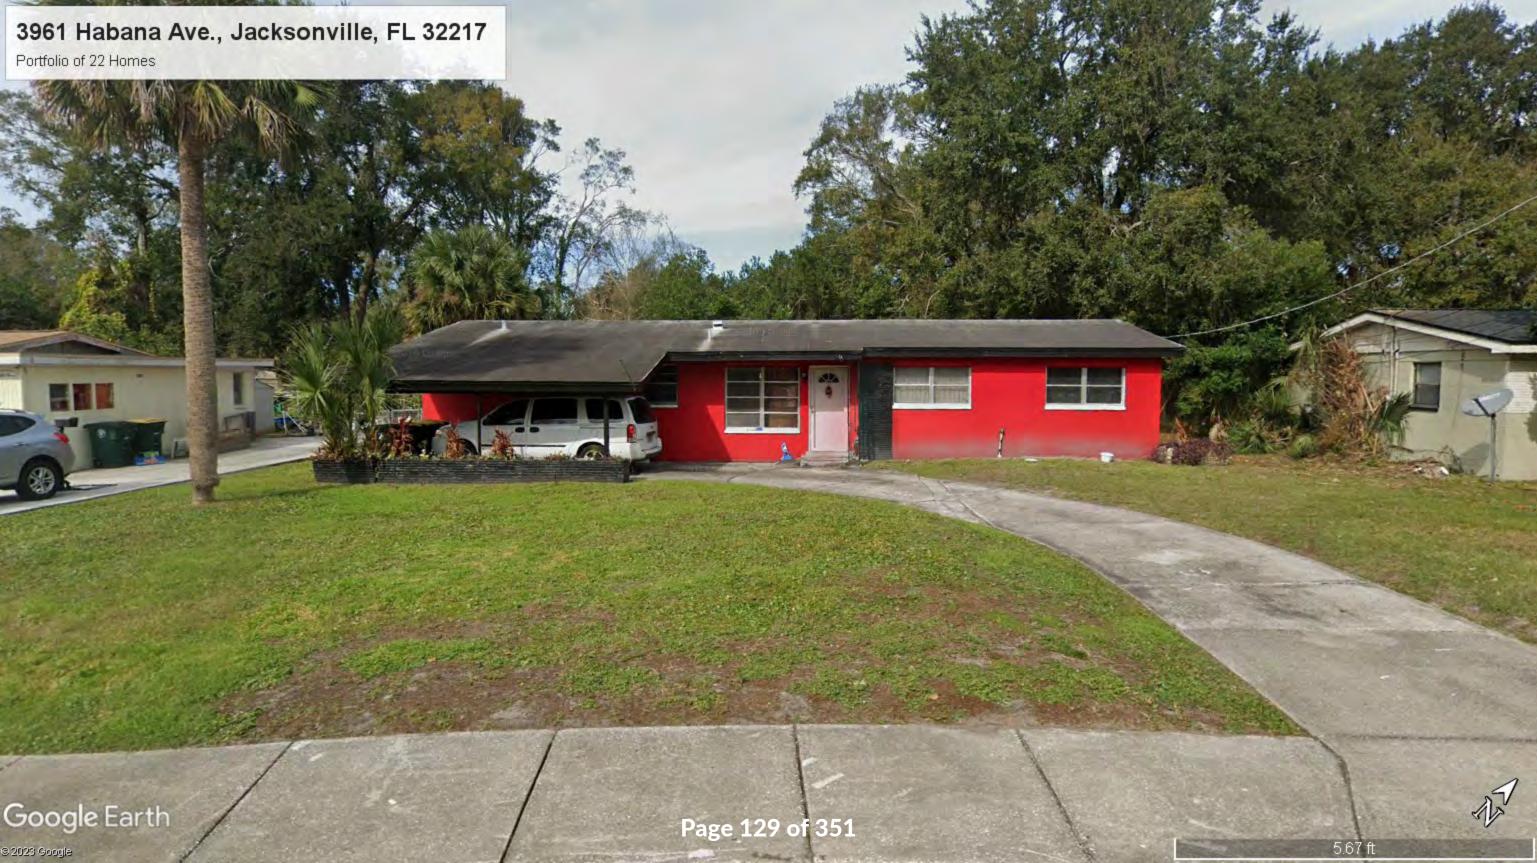

**Primary Site Address** 11511 ANAMOREE LN Jacksonville FL 32223

#### 11511 ANAMOREE LN

Property Detail

| Property Detail |                                                              |
|-----------------|--------------------------------------------------------------|
| RE #            | 156135-0060                                                  |
| Tax District    | GS                                                           |
| Property Use    | 0100 Single Family                                           |
| # of Buildings  | 1                                                            |
| Legal Desc.     | For full legal description see<br>Land & Legal section below |
| Subdivision     | 02890 MAN-DE-LOR                                             |
| Total Area      | 9301                                                         |