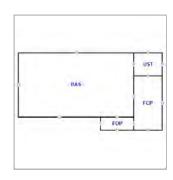

**Buildings** Building 1 Building 1 Site Address 11511 ANAMOREE LN Unit Jacksonville FL 32223

| Building Type  | 0101 - SFR 1 STORY |  |
|----------------|--------------------|--|
| Year Built     | 1976               |  |
| Building Value | \$179,740.00       |  |

| <u>Туре</u>            | Gross<br>Area | Heated<br>Area | Effective<br>Area |
|------------------------|---------------|----------------|-------------------|
| Addition               | 400           | 400            | 360               |
| Base Area              | 1398          | 1398           | 1398              |
| Finished Open<br>Porch | 204           | 0              | 61                |
| Unfinished<br>Storage  | 120           | 0              | 48                |

| Element  | Code  | Detail |
|----------|-------|--------|
| Stories  | 1.000 |        |
| Bedrooms | 3.000 |        |
| Baths    | 2.000 |        |

| Total | 2122 | 1798 | 1867 | Rooms / Units | 1 000 |     |
|-------|------|------|------|---------------|-------|-----|
| lotai | 2122 | 1730 | 1007 | 100ms / Omcs  | 1.000 | i . |