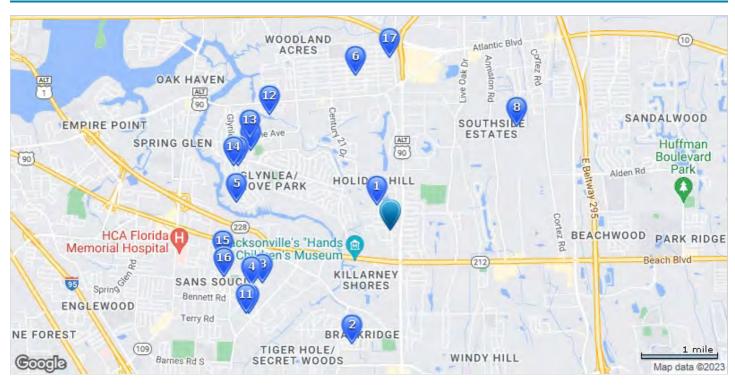

<sup>(1)</sup> RealAVM™ is a CoreLogic® derived value and should not be used in lieu of an appraisal.

|                 | Subject Property  | Comparable 1            | Comparable 2        | Comparable 3         |
|-----------------|-------------------|-------------------------|---------------------|----------------------|
|                 |                   | 900                     |                     |                      |
| dress           | 11511 Anamoree Ln | 3393 Sarah Spaulding Dr | 3794 Barbizon Cir N | 3577 Hampton Glen PI |
| operty City     | Jacksonville      | Jacksonville            | Jacksonville        | Jacksonville         |
| operty Zip      | 32223             | 32223                   | 32257               | 32257                |
| unty            | Duval             | Duval                   | Duval               | Duval                |
| )               | 156135-0060       | 156411-1032             | 156332-8190         | 155916-6625          |
| le Date         | 10/22/1996        | 11/08/2022              | 04/07/2023          | 01/30/2023           |
| le Price        |                   | \$420,000               | \$350,000           | \$350,000            |
| ce Per Sq Ft    |                   | \$230.26                | \$205.52            | \$222.08             |
| ilding Sq Ft    | 1,798             | 1,824                   | 1,703               | 1,576                |
| ain Area        | 1,398             | 1,824                   | 1,703               | 1,192                |
| ar Built        | 1976              | 1978                    | 1991                | 1988                 |
| unty Land Use   | Single Family     | Single Family           | Single Family       | Single Family        |
| nd Use - State  | Single Family     | Single Family           | Single Family       | Single Family        |
| ning            | RLD-60            | RLD-60                  | RLD-60              | RLD-60               |
| ories           | 1                 | 1                       | 1                   | 2                    |
| drooms          | 3                 | 3                       | 3                   | 3                    |
| throoms (Total) | 2                 | 2                       | 2                   | 2                    |
| throoms (Full)  | 2                 | 2                       | 2                   | 2                    |
| throoms (Half)  |                   |                         |                     |                      |
| erior Wall      | Drywall           | Drywall                 | Drywall             | Drywall              |
| terior          | Brick             | Brick                   | Single Siding       | Siding Sheathing     |
| rage Type       |                   | Garage                  | Garage              | Garage               |
| ol              |                   | Pool                    |                     |                      |
| at Type         | Forced Air        | Forced Air              | Forced Air          | Forced Air           |
| oling Type      | Central           | Central                 | Central             | Central              |
| t Frontage      | 87                | 100                     |                     | 70                   |
| t Depth         | 110               | 110                     |                     | 132                  |
| t Acres         | 0.2135            | 0.2428                  | 0.2346              | 0.2121               |
| t Sq Ft         | 9,301             | 10,578                  | 10,221              | 9,241                |
| nual Tax        | \$3,543           | \$2,020                 | \$2,822             | \$2,191              |
| stance (miles)  |                   | 0.69                    | 1.17                | 1.22                 |

|                   | Subject Property  | Comparable 4         | Comparable 5          | Comparable 6     |
|-------------------|-------------------|----------------------|-----------------------|------------------|
|                   |                   |                      |                       |                  |
| Address           | 11511 Anamoree Ln | 3413 Orchard Walk Pl | 3336 Cypresswood Dr S | 10715 Aquila Ct  |
| Property City     | Jacksonville      | Jacksonville         | Jacksonville          | Jacksonville     |
| Property Zip      | 32223             | 32257                | 32257                 | 32257            |
| County            | Duval             | Duval                | Duval                 | Duval            |
| PID               | 156135-0060       | 155917-5035          | 155892-0000           | 155787-0480      |
| Sale Date         | 10/22/1996        | 02/03/2023           | 03/22/2023            | 11/10/2022       |
| Sale Price        |                   | \$360,000            | \$340,000             | \$365,000        |
| Price Per Sq Ft   |                   | \$211.39             | \$216.84              | \$218.96         |
| Building Sq Ft    | 1,798             | 1,703                | 1,568                 | 1,667            |
| Main Area         | 1,398             | 1,703                | 1,568                 | 1,667            |
| Year Built        | 1976              | 1993                 | 1964                  | 1989             |
| County Land Use   | Single Family     | Single Family        | Single Family         | Single Family    |
| Land Use - State  | Single Family     | Single Family        | Single Family         | Single Family    |
| Zoning            | RLD-60            | RLD-60               | RLD-60                | RLD-60           |
| Stories           | 1                 | 1                    | 1                     | 1                |
| Bedrooms          | 3                 | 3                    | 3                     | 3                |
| Bathrooms (Total) | 2                 | 2                    | 2                     | 2                |
| Bathrooms (Full)  | 2                 | 2                    | 2                     | 2                |
| Bathrooms (Half)  |                   |                      |                       |                  |
| Interior Wall     | Drywall           | Drywall              | Drywall               | Drywall          |
| Exterior          | Brick             | Brick                | Single Siding         | Siding Sheathing |
| Garage Type       |                   | Garage               | Garage                | Garage           |
| Pool              |                   |                      | Pool                  |                  |
| Heat Type         | Forced Air        | Forced Air           | Forced Air            | Forced Air       |
| Cooling Type      | Central           | Central              | Central               | Central          |
| Lot Frontage      | 87                |                      | 80                    | 49               |
| Lot Depth         | 110               |                      | 115                   | 130              |
| Lot Acres         | 0.2135            | 0.2206               | 0.2151                | 0.2154           |
| Lot Sq Ft         | 9,301             | 9,608                | 9,369                 | 9,382            |
| Annual Tax        | \$3,543           | \$4,446              | \$1,182               | \$3,876          |
| Distance (miles)  |                   | 1.26                 | 1.27                  | 1.35             |

|                   | Subject Property  | Comparable 7    | Comparable 8    | Comparable 9         |
|-------------------|-------------------|-----------------|-----------------|----------------------|
|                   |                   | Similar Park    |                 |                      |
| Address           | 11511 Anamoree Ln | 10682 Eaglet Ct | 12323 Toucan Dr | 10484 Indian Walk Rd |
| Property City     | Jacksonville      | Jacksonville    | Jacksonville    | Jacksonville         |
| Property Zip      | 32223             | 32257           | 32223           | 32257                |
| County            | Duval             | Duval           | Duval           | Duval                |
| PID               | 156135-0060       | 155787-0365     | 159317-0000     | 149017-2154          |
| Sale Date         | 10/22/1996        | 03/27/2023      | 12/13/2022      | 04/21/2023           |
| Sale Price        |                   | \$350,000       | \$285,000       | \$312,000            |
| Price Per Sq Ft   |                   | \$228.16        | \$150.95        | \$185.94             |
| Building Sq Ft    | 1,798             | 1,534           | 1,888           | 1,678                |
| Main Area         | 1,398             | 1,534           | 1,888           | 1,458                |
| Year Built        | 1976              | 1989            | 1976            | 1978                 |
| County Land Use   | Single Family     | Single Family   | Single Family   | Single Family        |
| Land Use - State  | Single Family     | Single Family   | Single Family   | Single Family        |
| Zoning            | RLD-60            | RLD-60          | RLD-60          | RLD-70               |
| Stories           | 1                 | 1               | 1               | 1                    |
| Bedrooms          | 3                 | 3               | 3               | 3                    |
| Bathrooms (Total) | 2                 | 2               | 2               | 2                    |
| Bathrooms (Full)  | 2                 | 2               | 2               | 2                    |
| Bathrooms (Half)  |                   |                 |                 |                      |
| Interior Wall     | Drywall           | Drywall         | Drywall         | Drywall              |
| Exterior          | Brick             | Single Siding   | Brick           | Brick                |
| Garage Type       |                   | Garage          | Garage          | Garage               |
| Pool              |                   |                 | Pool            |                      |
| Heat Type         | Forced Air        | Forced Air      | Forced Air      | Forced Air           |
| Cooling Type      | Central           | Central         | Central         | Central              |
| Lot Frontage      | 87                | 96              | 85              | 75                   |
| Lot Depth         | 110               | 124             | 120             | 155                  |
| Lot Acres         | 0.2135            | 0.2121          | 0.2354          | 0.2172               |
| Lot Sq Ft         | 9,301             | 9,239           | 10,254          | 9,461                |
| Annual Tax        | \$3,543           | \$2,705         | \$1,893         | \$4,270              |
| Distance (miles)  |                   | 1.43            | 1.47            | 1.63                 |

|                  | Subject Property  | Comparable 10             | Comparable 11    | Comparable 12       |
|------------------|-------------------|---------------------------|------------------|---------------------|
|                  |                   |                           |                  |                     |
| Address          | 11511 Anamoree Ln | 11841 Loretto Square Dr S | 3302 Remler Dr S | 11055 Peppermill Ln |
| Property City    | Jacksonville      | Jacksonville              | Jacksonville     | Jacksonville        |
| Property Zip     | 32223             | 32223                     | 32223            | 32257               |
| County           | Duval             | Duval                     | Duval            | Duval               |
| PID              | 156135-0060       | 158990-5040               | 159398-0000      | 156421-0710         |
| Sale Date        | 10/22/1996        | 11/23/2022                | 02/03/2023       | 01/30/2023          |
| Sale Price       |                   | \$477,000                 | \$367,000        | \$290,000           |
| Price Per Sq Ft  |                   | \$245.88                  | \$207.58         | \$154.26            |
| Building Sq Ft   | 1,798             | 1,940                     | 1,768            | 1,880               |
| /ain Area        | 1,398             | 1,940                     | 1,768            | 1,016               |
| ear Built        | 1976              | 1991                      | 1976             | 1985                |
| County Land Use  | Single Family     | Single Family             | Single Family    | Single Family       |
| and Use - State  | Single Family     | Single Family             | Single Family    | Single Family       |
| oning .          | RLD-60            | RLD-80                    | RLD-60           | RMD-B               |
| Stories          | 1                 | 1                         | 1                | 2                   |
| Bedrooms         | 3                 | 4                         | 3                | 2                   |
| athrooms (Total) | 2                 | 2                         | 2                | 3                   |
| athrooms (Full)  | 2                 | 2                         | 2                | 2                   |
| Bathrooms (Half) |                   |                           |                  | 1                   |
| nterior Wall     | Drywall           | Drywall                   | Drywall          | Drywall             |
| xterior          | Brick             | Brick                     | Brick            | Single Siding       |
| Garage Type      |                   | Garage                    | Garage           | Garage              |
| ool              |                   | Pool                      |                  |                     |
| leat Type        | Forced Air        | Forced Air                | Forced Air       | Forced Air          |
| Cooling Type     | Central           | Central                   | Central          | Central             |
| ot Frontage      | 87                |                           | 83               |                     |
| ot Depth         | 110               |                           | 120              |                     |
| ot Acres         | 0.2135            | 0.2192                    | 0.2263           | 0.2069              |
| ot Sq Ft         | 9,301             | 9,548                     | 9,857            | 9,014               |
| Annual Tax       | \$3,543           | \$5,898                   | \$4,167          | \$1,046             |
| Distance (miles) |                   | 1.66                      | 1.70             | 1.94                |

|                   | Cubicat Duanart.  | Communication 10        |
|-------------------|-------------------|-------------------------|
|                   | Subject Property  | Comparable 13           |
|                   |                   |                         |
| Address           | 11511 Anamoree Ln | 11060 Wandering Oaks Dr |
| Property City     | Jacksonville      | Jacksonville            |
| Property Zip      | 32223             | 32257                   |
| County            | Duval             | Duval                   |
| PID               | 156135-0060       | 156421-0124             |
| Sale Date         | 10/22/1996        | 11/09/2022              |
| Sale Price        |                   | \$277,500               |
| Price Per Sq Ft   |                   | \$165.08                |
| Building Sq Ft    | 1,798             | 1,681                   |
| Main Area         | 1,398             | 1,407                   |
| Year Built        | 1976              | 1985                    |
| County Land Use   | Single Family     | Single Family           |
| Land Use - State  | Single Family     | Single Family           |
| Zoning            | RLD-60            | RMD-B                   |
| Stories           | 1                 | 2                       |
| Bedrooms          | 3                 | 3                       |
| Bathrooms (Total) | 2                 | 2                       |
| Bathrooms (Full)  | 2                 | 2                       |
| Bathrooms (Half)  |                   |                         |
| Interior Wall     | Drywall           | Drywall                 |
| Exterior          | Brick             | Single Siding           |
| Garage Type       |                   | Garage                  |
| Pool              |                   |                         |
| Heat Type         | Forced Air        | Forced Air              |
| Cooling Type      | Central           | Central                 |
| Lot Frontage      | 87                |                         |
| Lot Depth         | 110               |                         |
| Lot Acres         | 0.2135            | 0.2275                  |
| Lot Sq Ft         | 9,301             | 9,909                   |
| Annual Tax        | \$3,543           | \$3,242                 |
| Distance (miles)  |                   | 1.96                    |