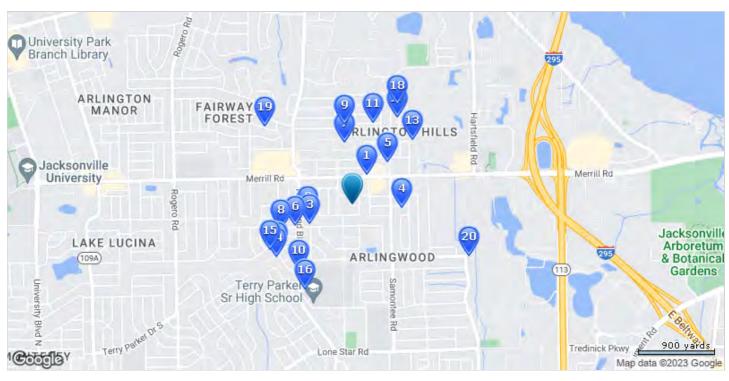

<sup>(1)</sup> RealAVM™ is a CoreLogic® derived value and should not be used in lieu of an appraisal.

|                 | Subject Property  | Comparable 1            | Comparable 2        | Comparable 3         |
|-----------------|-------------------|-------------------------|---------------------|----------------------|
|                 |                   | 900                     |                     |                      |
| dress           | 11511 Anamoree Ln | 3393 Sarah Spaulding Dr | 3794 Barbizon Cir N | 3577 Hampton Glen PI |
| operty City     | Jacksonville      | Jacksonville            | Jacksonville        | Jacksonville         |
| operty Zip      | 32223             | 32223                   | 32257               | 32257                |
| unty            | Duval             | Duval                   | Duval               | Duval                |
| )               | 156135-0060       | 156411-1032             | 156332-8190         | 155916-6625          |
| le Date         | 10/22/1996        | 11/08/2022              | 04/07/2023          | 01/30/2023           |
| le Price        |                   | \$420,000               | \$350,000           | \$350,000            |
| ce Per Sq Ft    |                   | \$230.26                | \$205.52            | \$222.08             |
| ilding Sq Ft    | 1,798             | 1,824                   | 1,703               | 1,576                |
| ain Area        | 1,398             | 1,824                   | 1,703               | 1,192                |
| ar Built        | 1976              | 1978                    | 1991                | 1988                 |
| unty Land Use   | Single Family     | Single Family           | Single Family       | Single Family        |
| nd Use - State  | Single Family     | Single Family           | Single Family       | Single Family        |
| ning            | RLD-60            | RLD-60                  | RLD-60              | RLD-60               |
| ories           | 1                 | 1                       | 1                   | 2                    |
| drooms          | 3                 | 3                       | 3                   | 3                    |
| throoms (Total) | 2                 | 2                       | 2                   | 2                    |
| throoms (Full)  | 2                 | 2                       | 2                   | 2                    |
| throoms (Half)  |                   |                         |                     |                      |
| erior Wall      | Drywall           | Drywall                 | Drywall             | Drywall              |
| terior          | Brick             | Brick                   | Single Siding       | Siding Sheathing     |
| rage Type       |                   | Garage                  | Garage              | Garage               |
| ol              |                   | Pool                    |                     |                      |
| at Type         | Forced Air        | Forced Air              | Forced Air          | Forced Air           |
| oling Type      | Central           | Central                 | Central             | Central              |
| t Frontage      | 87                | 100                     |                     | 70                   |
| t Depth         | 110               | 110                     |                     | 132                  |
| t Acres         | 0.2135            | 0.2428                  | 0.2346              | 0.2121               |
| t Sq Ft         | 9,301             | 10,578                  | 10,221              | 9,241                |
| nual Tax        | \$3,543           | \$2,020                 | \$2,822             | \$2,191              |
| stance (miles)  |                   | 0.69                    | 1.17                | 1.22                 |

|                   | Subject Property  | Comparable 4         | Comparable 5          | Comparable 6     |
|-------------------|-------------------|----------------------|-----------------------|------------------|
|                   |                   |                      |                       |                  |
| Address           | 11511 Anamoree Ln | 3413 Orchard Walk Pl | 3336 Cypresswood Dr S | 10715 Aquila Ct  |
| Property City     | Jacksonville      | Jacksonville         | Jacksonville          | Jacksonville     |
| Property Zip      | 32223             | 32257                | 32257                 | 32257            |
| County            | Duval             | Duval                | Duval                 | Duval            |
| PID               | 156135-0060       | 155917-5035          | 155892-0000           | 155787-0480      |
| Sale Date         | 10/22/1996        | 02/03/2023           | 03/22/2023            | 11/10/2022       |
| Sale Price        |                   | \$360,000            | \$340,000             | \$365,000        |
| Price Per Sq Ft   |                   | \$211.39             | \$216.84              | \$218.96         |
| Building Sq Ft    | 1,798             | 1,703                | 1,568                 | 1,667            |
| Main Area         | 1,398             | 1,703                | 1,568                 | 1,667            |
| Year Built        | 1976              | 1993                 | 1964                  | 1989             |
| County Land Use   | Single Family     | Single Family        | Single Family         | Single Family    |
| Land Use - State  | Single Family     | Single Family        | Single Family         | Single Family    |
| Zoning            | RLD-60            | RLD-60               | RLD-60                | RLD-60           |
| Stories           | 1                 | 1                    | 1                     | 1                |
| Bedrooms          | 3                 | 3                    | 3                     | 3                |
| Bathrooms (Total) | 2                 | 2                    | 2                     | 2                |
| Bathrooms (Full)  | 2                 | 2                    | 2                     | 2                |
| Bathrooms (Half)  |                   |                      |                       |                  |
| Interior Wall     | Drywall           | Drywall              | Drywall               | Drywall          |
| Exterior          | Brick             | Brick                | Single Siding         | Siding Sheathing |
| Garage Type       |                   | Garage               | Garage                | Garage           |
| Pool              |                   |                      | Pool                  |                  |
| Heat Type         | Forced Air        | Forced Air           | Forced Air            | Forced Air       |
| Cooling Type      | Central           | Central              | Central               | Central          |
| Lot Frontage      | 87                |                      | 80                    | 49               |
| Lot Depth         | 110               |                      | 115                   | 130              |
| Lot Acres         | 0.2135            | 0.2206               | 0.2151                | 0.2154           |
| Lot Sq Ft         | 9,301             | 9,608                | 9,369                 | 9,382            |
| Annual Tax        | \$3,543           | \$4,446              | \$1,182               | \$3,876          |
| Distance (miles)  |                   | 1.26                 | 1.27                  | 1.35             |

|                   | Subject Property  | Comparable 7    | Comparable 8    | Comparable 9         |
|-------------------|-------------------|-----------------|-----------------|----------------------|
|                   |                   | Similar Park    |                 |                      |
| Address           | 11511 Anamoree Ln | 10682 Eaglet Ct | 12323 Toucan Dr | 10484 Indian Walk Rd |
| Property City     | Jacksonville      | Jacksonville    | Jacksonville    | Jacksonville         |
| Property Zip      | 32223             | 32257           | 32223           | 32257                |
| County            | Duval             | Duval           | Duval           | Duval                |
| PID               | 156135-0060       | 155787-0365     | 159317-0000     | 149017-2154          |
| Sale Date         | 10/22/1996        | 03/27/2023      | 12/13/2022      | 04/21/2023           |
| Sale Price        |                   | \$350,000       | \$285,000       | \$312,000            |
| Price Per Sq Ft   |                   | \$228.16        | \$150.95        | \$185.94             |
| Building Sq Ft    | 1,798             | 1,534           | 1,888           | 1,678                |
| Main Area         | 1,398             | 1,534           | 1,888           | 1,458                |
| Year Built        | 1976              | 1989            | 1976            | 1978                 |
| County Land Use   | Single Family     | Single Family   | Single Family   | Single Family        |
| Land Use - State  | Single Family     | Single Family   | Single Family   | Single Family        |
| Zoning            | RLD-60            | RLD-60          | RLD-60          | RLD-70               |
| Stories           | 1                 | 1               | 1               | 1                    |
| Bedrooms          | 3                 | 3               | 3               | 3                    |
| Bathrooms (Total) | 2                 | 2               | 2               | 2                    |
| Bathrooms (Full)  | 2                 | 2               | 2               | 2                    |
| Bathrooms (Half)  |                   |                 |                 |                      |
| Interior Wall     | Drywall           | Drywall         | Drywall         | Drywall              |
| Exterior          | Brick             | Single Siding   | Brick           | Brick                |
| Garage Type       |                   | Garage          | Garage          | Garage               |
| Pool              |                   |                 | Pool            |                      |
| Heat Type         | Forced Air        | Forced Air      | Forced Air      | Forced Air           |
| Cooling Type      | Central           | Central         | Central         | Central              |
| Lot Frontage      | 87                | 96              | 85              | 75                   |
| Lot Depth         | 110               | 124             | 120             | 155                  |
| Lot Acres         | 0.2135            | 0.2121          | 0.2354          | 0.2172               |
| Lot Sq Ft         | 9,301             | 9,239           | 10,254          | 9,461                |
| Annual Tax        | \$3,543           | \$2,705         | \$1,893         | \$4,270              |
| Distance (miles)  |                   | 1.43            | 1.47            | 1.63                 |

|                  | Subject Property  | Comparable 10             | Comparable 11    | Comparable 12       |
|------------------|-------------------|---------------------------|------------------|---------------------|
|                  |                   |                           |                  |                     |
| Address          | 11511 Anamoree Ln | 11841 Loretto Square Dr S | 3302 Remler Dr S | 11055 Peppermill Ln |
| Property City    | Jacksonville      | Jacksonville              | Jacksonville     | Jacksonville        |
| Property Zip     | 32223             | 32223                     | 32223            | 32257               |
| County           | Duval             | Duval                     | Duval            | Duval               |
| PID              | 156135-0060       | 158990-5040               | 159398-0000      | 156421-0710         |
| Sale Date        | 10/22/1996        | 11/23/2022                | 02/03/2023       | 01/30/2023          |
| Sale Price       |                   | \$477,000                 | \$367,000        | \$290,000           |
| Price Per Sq Ft  |                   | \$245.88                  | \$207.58         | \$154.26            |
| Building Sq Ft   | 1,798             | 1,940                     | 1,768            | 1,880               |
| /ain Area        | 1,398             | 1,940                     | 1,768            | 1,016               |
| ear Built        | 1976              | 1991                      | 1976             | 1985                |
| County Land Use  | Single Family     | Single Family             | Single Family    | Single Family       |
| and Use - State  | Single Family     | Single Family             | Single Family    | Single Family       |
| oning .          | RLD-60            | RLD-80                    | RLD-60           | RMD-B               |
| Stories          | 1                 | 1                         | 1                | 2                   |
| Bedrooms         | 3                 | 4                         | 3                | 2                   |
| athrooms (Total) | 2                 | 2                         | 2                | 3                   |
| athrooms (Full)  | 2                 | 2                         | 2                | 2                   |
| Bathrooms (Half) |                   |                           |                  | 1                   |
| nterior Wall     | Drywall           | Drywall                   | Drywall          | Drywall             |
| xterior          | Brick             | Brick                     | Brick            | Single Siding       |
| Garage Type      |                   | Garage                    | Garage           | Garage              |
| ool              |                   | Pool                      |                  |                     |
| leat Type        | Forced Air        | Forced Air                | Forced Air       | Forced Air          |
| Cooling Type     | Central           | Central                   | Central          | Central             |
| ot Frontage      | 87                |                           | 83               |                     |
| ot Depth         | 110               |                           | 120              |                     |
| ot Acres         | 0.2135            | 0.2192                    | 0.2263           | 0.2069              |
| ot Sq Ft         | 9,301             | 9,548                     | 9,857            | 9,014               |
| Annual Tax       | \$3,543           | \$5,898                   | \$4,167          | \$1,046             |
| Distance (miles) |                   | 1.66                      | 1.70             | 1.94                |

|                   | Cubicat Duanart.  | Communication 10        |
|-------------------|-------------------|-------------------------|
|                   | Subject Property  | Comparable 13           |
|                   |                   |                         |
| Address           | 11511 Anamoree Ln | 11060 Wandering Oaks Dr |
| Property City     | Jacksonville      | Jacksonville            |
| Property Zip      | 32223             | 32257                   |
| County            | Duval             | Duval                   |
| PID               | 156135-0060       | 156421-0124             |
| Sale Date         | 10/22/1996        | 11/09/2022              |
| Sale Price        |                   | \$277,500               |
| Price Per Sq Ft   |                   | \$165.08                |
| Building Sq Ft    | 1,798             | 1,681                   |
| Main Area         | 1,398             | 1,407                   |
| Year Built        | 1976              | 1985                    |
| County Land Use   | Single Family     | Single Family           |
| Land Use - State  | Single Family     | Single Family           |
| Zoning            | RLD-60            | RMD-B                   |
| Stories           | 1                 | 2                       |
| Bedrooms          | 3                 | 3                       |
| Bathrooms (Total) | 2                 | 2                       |
| Bathrooms (Full)  | 2                 | 2                       |
| Bathrooms (Half)  |                   |                         |
| Interior Wall     | Drywall           | Drywall                 |
| Exterior          | Brick             | Single Siding           |
| Garage Type       |                   | Garage                  |
| Pool              |                   |                         |
| Heat Type         | Forced Air        | Forced Air              |
| Cooling Type      | Central           | Central                 |
| Lot Frontage      | 87                |                         |
| Lot Depth         | 110               |                         |
| Lot Acres         | 0.2135            | 0.2275                  |
| Lot Sq Ft         | 9,301             | 9,909                   |
| Annual Tax        | \$3,543           | \$3,242                 |
| Distance (miles)  |                   | 1.96                    |