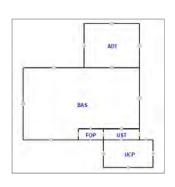

| <u>Туре</u>            | Gross<br>Area | Heated<br>Area | Effective<br>Area |
|------------------------|---------------|----------------|-------------------|
| Addition               | 400           | 400            | 360               |
| Base Area              | 1398          | 1398           | 1398              |
| Finished Open<br>Porch | 204           | 0              | 61                |
| Unfinished<br>Storage  | 120           | 0              | 48                |

| Element  | Code  | Detail |
|----------|-------|--------|
| Stories  | 1.000 |        |
| Bedrooms | 3.000 |        |
| Baths    | 2.000 |        |

| Total | 2122 | 1798 | 1867 | Rooms / Units | 1 000 |     |
|-------|------|------|------|---------------|-------|-----|
| lotai | 2122 | 1730 | 1007 | 100ms / Omcs  | 1.000 | i . |