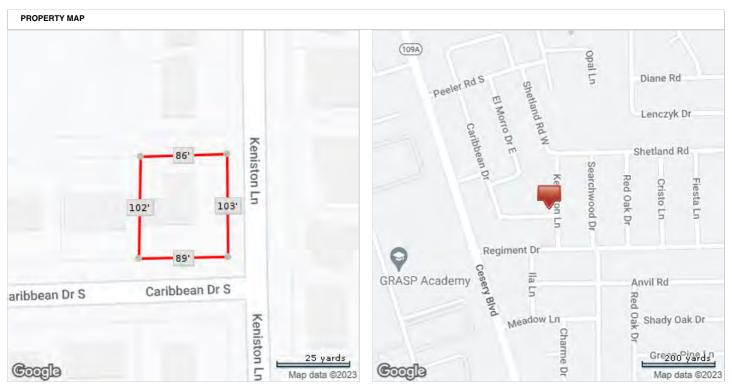

## Land & Legal

Land

| - | and . |             |                            |                      |       |        |          |               |                            |               |
|---|-------|-------------|----------------------------|----------------------|-------|--------|----------|---------------|----------------------------|---------------|
|   | LN    | <u>Code</u> | Use Description            | Zoning<br>Assessment | Front | Depth  | Category | Land<br>Units | <u>Land</u><br><u>Type</u> | Land<br>Value |
|   | 1     | 0100        | RES LD 3-7 UNITS PER<br>AC | RLD-60               | 87.00 | 110.00 | Common   | 1.00          | Lot                        | \$65,000.00   |