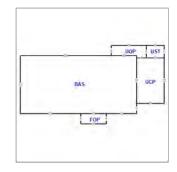

| <u>Туре</u>            | Gross<br>Area | Heated<br>Area | Effective<br>Area |
|------------------------|---------------|----------------|-------------------|
| Addition               | 400           | 400            | 360               |
| Base Area              | 1398          | 1398           | 1398              |
| Finished Open<br>Porch | 204           | 0              | 61                |
| Unfinished<br>Storage  | 120           | 0              | 48                |

| Element  | Code  | Detail |
|----------|-------|--------|
| Stories  | 1.000 |        |
| Bedrooms | 3.000 |        |
| Baths    | 2.000 |        |

| Total | 2122 | 1798 | 1867 | Rooms / Units | 1 000 |     |
|-------|------|------|------|---------------|-------|-----|
| lotai | 2122 | 1730 | 1007 | 100ms / Omcs  | 1.000 | i . |