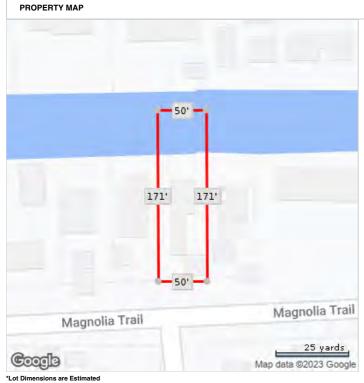

## Land & Legal

Land

| - | and . |             |                            |                      |       |        |          |               |                            |               |
|---|-------|-------------|----------------------------|----------------------|-------|--------|----------|---------------|----------------------------|---------------|
|   | LN    | <u>Code</u> | Use Description            | Zoning<br>Assessment | Front | Depth  | Category | Land<br>Units | <u>Land</u><br><u>Type</u> | Land<br>Value |
|   | 1     | 0100        | RES LD 3-7 UNITS PER<br>AC | RLD-60               | 87.00 | 110.00 | Common   | 1.00          | Lot                        | \$65,000.00   |

| CHARACTERISTICS      |               |                |                     |
|----------------------|---------------|----------------|---------------------|
| Lot Frontage         | 87            | Total Baths    | 2                   |
| Lot Depth            | 110           | Full Baths     | 2                   |
| Lot Acres            | 0.2135        | Cooling Type   | Central             |
| Lot Sq Ft            | 9,301         | Heat Type      | Forced Air          |
| County Use Code      | Single Family | Heat Fuel Type | Electric            |
| Land Use - State     | Single Family | Porch          | Finished/Open Porch |
| Land Use - CoreLogic | SFR           | Roof Material  | Asphalt             |
| Building Type        | Single Family | Roof Shape     | Gable/Hip           |
| Building Sq Ft       | 1,798         | Interior Wall  | Drywall             |
| Gross Area           | 1,798         | Exterior       | Brick               |
| Total Bldg Sq Ft     | 1,867         | Floor Cover    | Vinyl/Cork Tile     |
| Stories              | 1             | Year Built     | 1976                |