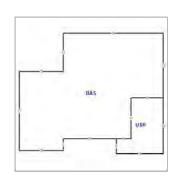

| <u>Туре</u>            | Gross<br>Area | Heated<br>Area | Effective<br>Area |
|------------------------|---------------|----------------|-------------------|
| Addition               | 400           | 400            | 360               |
| Base Area              | 1398          | 1398           | 1398              |
| Finished Open<br>Porch | 204           | 0              | 61                |
| Unfinished<br>Storage  | 120           | 0              | 48                |

| Element  | Code  | Detail |
|----------|-------|--------|
| Stories  | 1.000 |        |
| Bedrooms | 3.000 |        |
| Baths    | 2.000 |        |

| Total | 2122 | 1798 | 1867 | Rooms / Units | 1 000 |     |
|-------|------|------|------|---------------|-------|-----|
| lotai | 2122 | 1730 | 1007 | 100ms / Omcs  | 1.000 | i . |