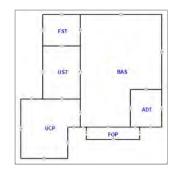

| <u>Туре</u>            | Gross<br>Area | Heated<br>Area | Effective<br>Area |
|------------------------|---------------|----------------|-------------------|
| Addition               | 400           | 400            | 360               |
| Base Area              | 1398          | 1398           | 1398              |
| Finished Open<br>Porch | 204           | 0              | 61                |
| Unfinished<br>Storage  | 120           | 0              | 48                |

| Element  | Code  | Detail |
|----------|-------|--------|
| Stories  | 1.000 |        |
| Bedrooms | 3.000 |        |
| Baths    | 2.000 |        |

| Total | 2122 | 1798 | 1867 | Rooms / Units | 1 000 |     |
|-------|------|------|------|---------------|-------|-----|
| lotai | 2122 | 1730 | 1007 | 100ms / Omcs  | 1.000 | i . |