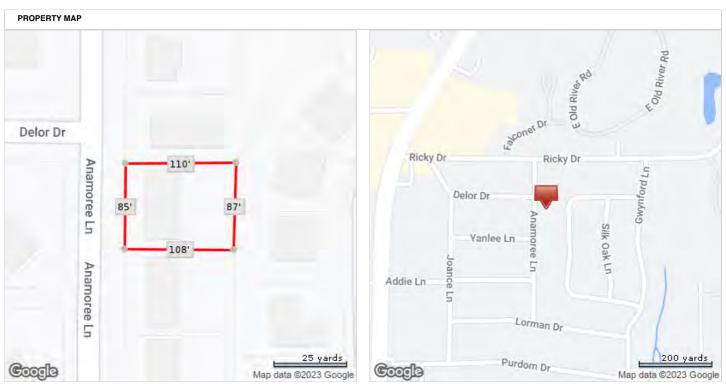

**Primary Site Address** 11511 ANAMOREE LN Jacksonville FL 32223

## Land & Legal

Land

| - | and . |             |                            |                      |       |        |          |               |                            |               |
|---|-------|-------------|----------------------------|----------------------|-------|--------|----------|---------------|----------------------------|---------------|
|   | LN    | <u>Code</u> | Use Description            | Zoning<br>Assessment | Front | Depth  | Category | Land<br>Units | <u>Land</u><br><u>Type</u> | Land<br>Value |
|   | 1     | 0100        | RES LD 3-7 UNITS PER<br>AC | RLD-60               | 87.00 | 110.00 | Common   | 1.00          | Lot                        | \$65,000.00   |