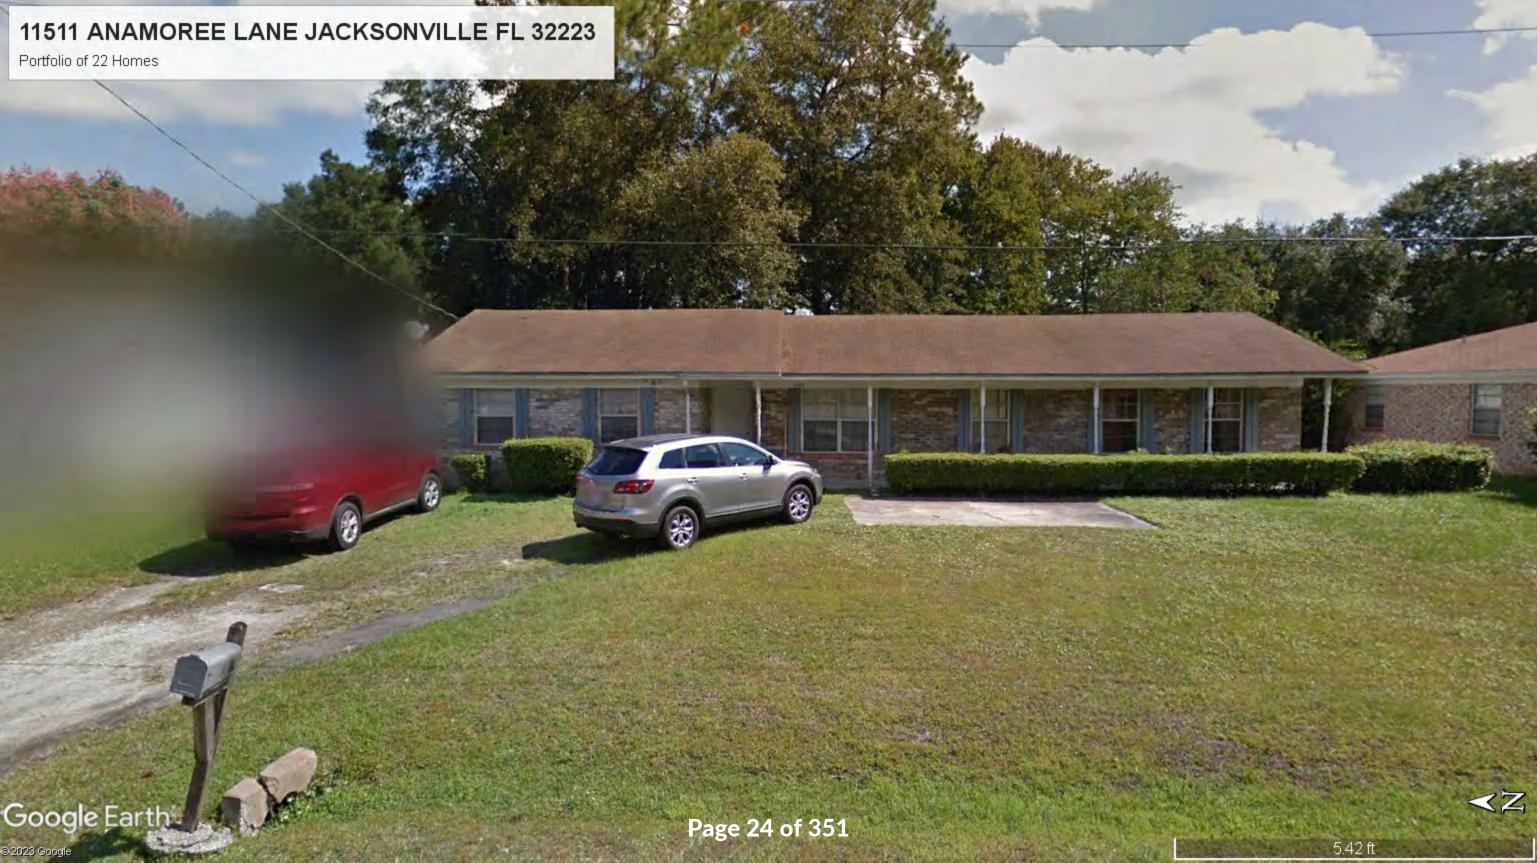

**Primary Site Address** 11511 ANAMOREE LN Jacksonville FL 32223

#### 11511 ANAMOREE LN

Property Detail

| Property Detail |                                                              |
|-----------------|--------------------------------------------------------------|
| RE #            | 156135-0060                                                  |
| Tax District    | GS                                                           |
| Property Use    | 0100 Single Family                                           |
| # of Buildings  | 1                                                            |
| Legal Desc.     | For full legal description see<br>Land & Legal section below |
| Subdivision     | 02890 MAN-DE-LOR                                             |
| Total Area      | 9301                                                         |