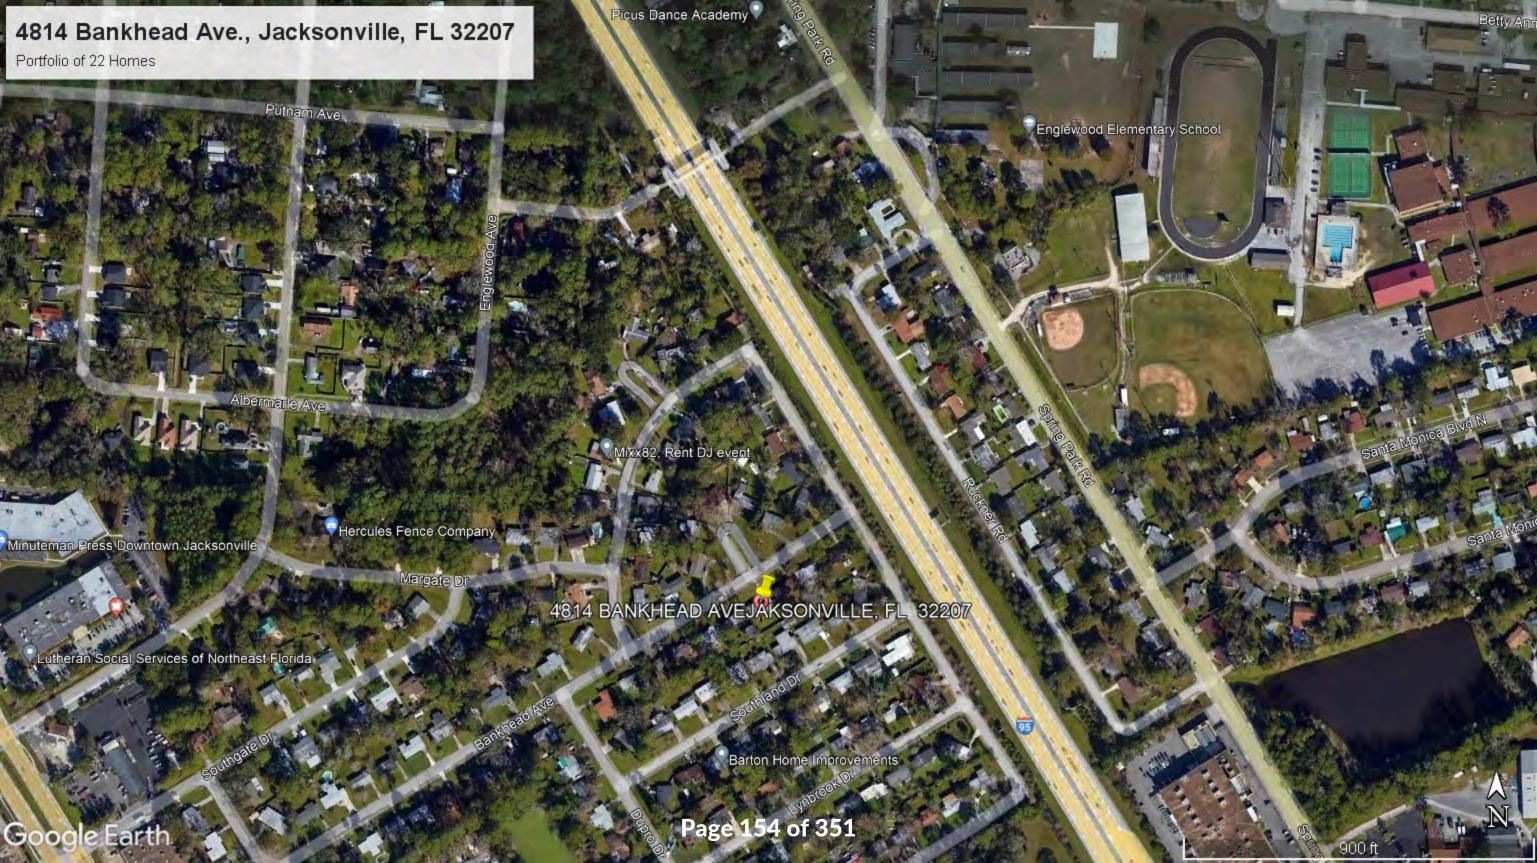

**Primary Site Address** 11511 ANAMOREE LN Jacksonville FL 32223

#### 11511 ANAMOREE LN

Property Detail

| Property Detail |                                                              |
|-----------------|--------------------------------------------------------------|
| RE #            | 156135-0060                                                  |
| Tax District    | GS                                                           |
| Property Use    | 0100 Single Family                                           |
| # of Buildings  | 1                                                            |
| Legal Desc.     | For full legal description see<br>Land & Legal section below |
| Subdivision     | 02890 MAN-DE-LOR                                             |
| Total Area      | 9301                                                         |