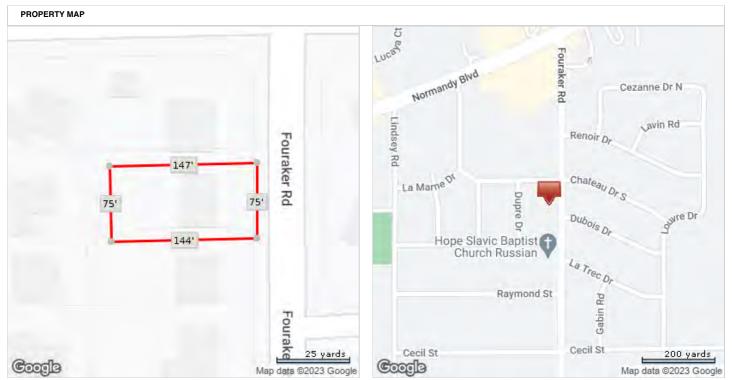

## Land & Legal

Land

| - | and . |             |                            |                      |       |        |          |               |                            |               |
|---|-------|-------------|----------------------------|----------------------|-------|--------|----------|---------------|----------------------------|---------------|
|   | LN    | <u>Code</u> | Use Description            | Zoning<br>Assessment | Front | Depth  | Category | Land<br>Units | <u>Land</u><br><u>Type</u> | Land<br>Value |
|   | 1     | 0100        | RES LD 3-7 UNITS PER<br>AC | RLD-60               | 87.00 | 110.00 | Common   | 1.00          | Lot                        | \$65,000.00   |

| Subdivision            | Man-De-Lor | Map 1                                                                               | 4674                   |
|------------------------|------------|-------------------------------------------------------------------------------------|------------------------|
| Subdivision #          | В          | School District                                                                     | <b>Duval County SD</b> |
| Section                | 07         | High School District/School Name                                                    | 1200480                |
| Township               | 04S        | Elementary School District                                                          | 1200480                |
| Range                  | 27E        | Neighborhood Code                                                                   | 3168083-3168083        |
| Property Zip           | 32223      | Zoning                                                                              | RLD-60                 |
| Property Zip+4         | 7260       | Taxing Authority                                                                    | General Services       |
| Property Carrier Route | C029       | Most hazardous flood zone within 2<br>50 feet - See Flood Map tab for mor<br>e info | X                      |
| Census Tract           | 168.08     | Flood Zone Date                                                                     | 11/02/2018             |
| Census Block Group     | 2          | Flood Zone Panel                                                                    | 12031C0542J            |