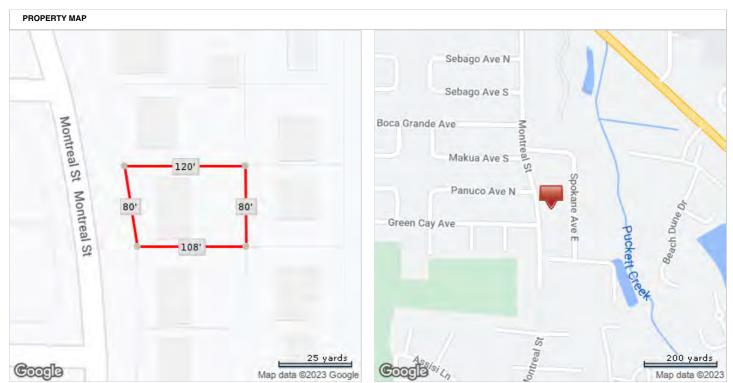

**Primary Site Address** 11511 ANAMOREE LN Jacksonville FL 32223

## Land & Legal

Land

| - | and . |             |                            |                      |       |        |          |               |                            |               |
|---|-------|-------------|----------------------------|----------------------|-------|--------|----------|---------------|----------------------------|---------------|
|   | LN    | <u>Code</u> | Use Description            | Zoning<br>Assessment | Front | Depth  | Category | Land<br>Units | <u>Land</u><br><u>Type</u> | Land<br>Value |
|   | 1     | 0100        | RES LD 3-7 UNITS PER<br>AC | RLD-60               | 87.00 | 110.00 | Common   | 1.00          | Lot                        | \$65,000.00   |

| Subdivision            | Man-De-Lor | Map 1                                                                               | 4674                   |
|------------------------|------------|-------------------------------------------------------------------------------------|------------------------|
| Subdivision #          | В          | School District                                                                     | <b>Duval County SD</b> |
| Section                | 07         | High School District/School Name                                                    | 1200480                |
| Township               | 04S        | Elementary School District                                                          | 1200480                |
| Range                  | 27E        | Neighborhood Code                                                                   | 3168083-3168083        |
| Property Zip           | 32223      | Zoning                                                                              | RLD-60                 |
| Property Zip+4         | 7260       | Taxing Authority                                                                    | General Services       |
| Property Carrier Route | C029       | Most hazardous flood zone within 2<br>50 feet - See Flood Map tab for mor<br>e info | X                      |
| Census Tract           | 168.08     | Flood Zone Date                                                                     | 11/02/2018             |
| Census Block Group     | 2          | Flood Zone Panel                                                                    | 12031C0542J            |