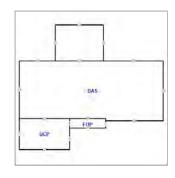

**Buildings** Building 1 Building 1 Site Address 11511 ANAMOREE LN Unit Jacksonville FL 32223

| Building Type  | 0101 - SFR 1 STORY |  |
|----------------|--------------------|--|
| Year Built     | 1976               |  |
| Building Value | \$179,740.00       |  |

| <u>Туре</u>            | Gross<br>Area | Heated<br>Area | Effective<br>Area |
|------------------------|---------------|----------------|-------------------|
| Addition               | 400           | 400            | 360               |
| Base Area              | 1398          | 1398           | 1398              |
| Finished Open<br>Porch | 204           | 0              | 61                |
| Unfinished<br>Storage  | 120           | 0              | 48                |

| Element  | Code  | Detail |
|----------|-------|--------|
| Stories  | 1.000 |        |
| Bedrooms | 3.000 |        |
| Baths    | 2.000 |        |

| Total | 2122 | 1798 | 1867 | Rooms / Units | 1 000 |     |
|-------|------|------|------|---------------|-------|-----|
| lotai | 2122 | 1730 | 1007 | 100ms / Omcs  | 1.000 | i . |