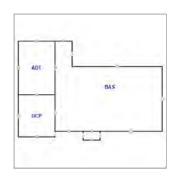

| <u>Туре</u>            | Gross<br>Area | Heated<br>Area | Effective<br>Area |
|------------------------|---------------|----------------|-------------------|
| Addition               | 400           | 400            | 360               |
| Base Area              | 1398          | 1398           | 1398              |
| Finished Open<br>Porch | 204           | 0              | 61                |
| Unfinished<br>Storage  | 120           | 0              | 48                |

| Element  | Code  | Detail |
|----------|-------|--------|
| Stories  | 1.000 |        |
| Bedrooms | 3.000 |        |
| Baths    | 2.000 |        |

| Total | 2122 | 1798 | 1867 | Rooms / Units | 1 000 |     |
|-------|------|------|------|---------------|-------|-----|
| lotai | 2122 | 1730 | 1007 | 100ms / Omcs  | 1.000 | i . |