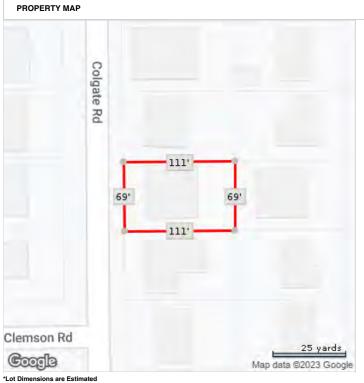

## Land & Legal

Land

| - | and . |             |                            |                      |       |        |          |               |                            |               |
|---|-------|-------------|----------------------------|----------------------|-------|--------|----------|---------------|----------------------------|---------------|
|   | LN    | <u>Code</u> | Use Description            | Zoning<br>Assessment | Front | Depth  | Category | Land<br>Units | <u>Land</u><br><u>Type</u> | Land<br>Value |
|   | 1     | 0100        | RES LD 3-7 UNITS PER<br>AC | RLD-60               | 87.00 | 110.00 | Common   | 1.00          | Lot                        | \$65,000.00   |

| CHARACTERISTICS      |               |                |                     |
|----------------------|---------------|----------------|---------------------|
| Lot Frontage         | 87            | Total Baths    | 2                   |
| Lot Depth            | 110           | Full Baths     | 2                   |
| Lot Acres            | 0.2135        | Cooling Type   | Central             |
| Lot Sq Ft            | 9,301         | Heat Type      | Forced Air          |
| County Use Code      | Single Family | Heat Fuel Type | Electric            |
| Land Use - State     | Single Family | Porch          | Finished/Open Porch |
| Land Use - CoreLogic | SFR           | Roof Material  | Asphalt             |
| Building Type        | Single Family | Roof Shape     | Gable/Hip           |
| Building Sq Ft       | 1,798         | Interior Wall  | Drywall             |
| Gross Area           | 1,798         | Exterior       | Brick               |
| Total Bldg Sq Ft     | 1,867         | Floor Cover    | Vinyl/Cork Tile     |
| Stories              | 1             | Year Built     | 1976                |