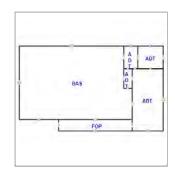

| <u>Туре</u>            | Gross<br>Area | Heated<br>Area | Effective<br>Area |
|------------------------|---------------|----------------|-------------------|
| Addition               | 400           | 400            | 360               |
| Base Area              | 1398          | 1398           | 1398              |
| Finished Open<br>Porch | 204           | 0              | 61                |
| Unfinished<br>Storage  | 120           | 0              | 48                |