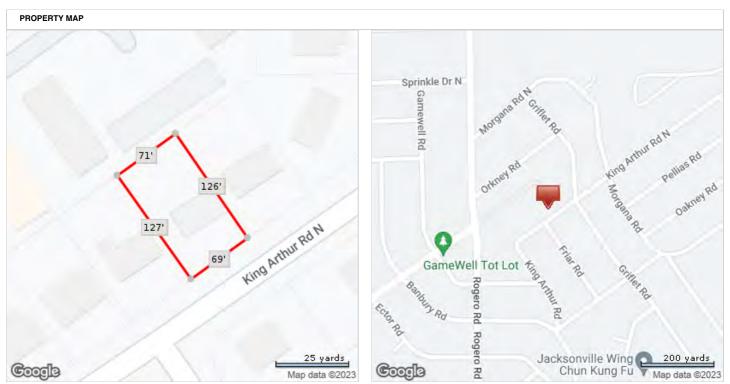

## Land & Legal

Land

| - | and . |             |                            |                      |       |        |          |               |                            |               |
|---|-------|-------------|----------------------------|----------------------|-------|--------|----------|---------------|----------------------------|---------------|
|   | LN    | <u>Code</u> | Use Description            | Zoning<br>Assessment | Front | Depth  | Category | Land<br>Units | <u>Land</u><br><u>Type</u> | Land<br>Value |
|   | 1     | 0100        | RES LD 3-7 UNITS PER<br>AC | RLD-60               | 87.00 | 110.00 | Common   | 1.00          | Lot                        | \$65,000.00   |

| CHARACTERISTICS      |               |                |                     |
|----------------------|---------------|----------------|---------------------|
| Lot Frontage         | 87            | Total Baths    | 2                   |
| Lot Depth            | 110           | Full Baths     | 2                   |
| Lot Acres            | 0.2135        | Cooling Type   | Central             |
| Lot Sq Ft            | 9,301         | Heat Type      | Forced Air          |
| County Use Code      | Single Family | Heat Fuel Type | Electric            |
| Land Use - State     | Single Family | Porch          | Finished/Open Porch |
| Land Use - CoreLogic | SFR           | Roof Material  | Asphalt             |
| Building Type        | Single Family | Roof Shape     | Gable/Hip           |
| Building Sq Ft       | 1,798         | Interior Wall  | Drywall             |
| Gross Area           | 1,798         | Exterior       | Brick               |
| Total Bldg Sq Ft     | 1,867         | Floor Cover    | Vinyl/Cork Tile     |
| Stories              | 1             | Year Built     | 1976                |