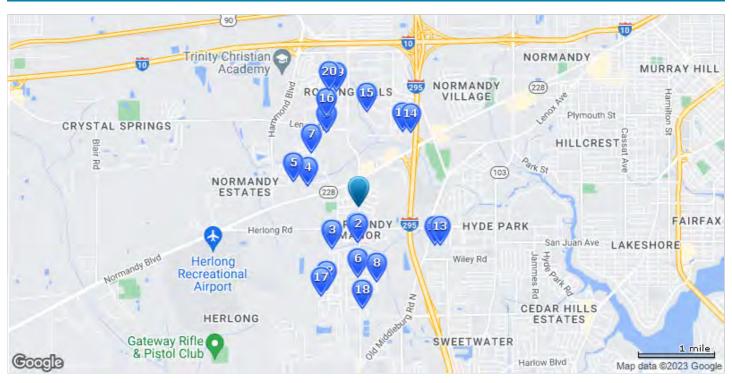

<sup>(1)</sup> RealAVM™ is a CoreLogic® derived value and should not be used in lieu of an appraisal.

|                 | Subject Property  | Comparable 1            | Comparable 2        | Comparable 3         |
|-----------------|-------------------|-------------------------|---------------------|----------------------|
|                 |                   | 900                     |                     |                      |
| dress           | 11511 Anamoree Ln | 3393 Sarah Spaulding Dr | 3794 Barbizon Cir N | 3577 Hampton Glen PI |
| operty City     | Jacksonville      | Jacksonville            | Jacksonville        | Jacksonville         |
| operty Zip      | 32223             | 32223                   | 32257               | 32257                |
| unty            | Duval             | Duval                   | Duval               | Duval                |
| )               | 156135-0060       | 156411-1032             | 156332-8190         | 155916-6625          |
| le Date         | 10/22/1996        | 11/08/2022              | 04/07/2023          | 01/30/2023           |
| le Price        |                   | \$420,000               | \$350,000           | \$350,000            |
| ce Per Sq Ft    |                   | \$230.26                | \$205.52            | \$222.08             |
| ilding Sq Ft    | 1,798             | 1,824                   | 1,703               | 1,576                |
| ain Area        | 1,398             | 1,824                   | 1,703               | 1,192                |
| ar Built        | 1976              | 1978                    | 1991                | 1988                 |
| unty Land Use   | Single Family     | Single Family           | Single Family       | Single Family        |
| nd Use - State  | Single Family     | Single Family           | Single Family       | Single Family        |
| ning            | RLD-60            | RLD-60                  | RLD-60              | RLD-60               |
| ories           | 1                 | 1                       | 1                   | 2                    |
| drooms          | 3                 | 3                       | 3                   | 3                    |
| throoms (Total) | 2                 | 2                       | 2                   | 2                    |
| throoms (Full)  | 2                 | 2                       | 2                   | 2                    |
| throoms (Half)  |                   |                         |                     |                      |
| erior Wall      | Drywall           | Drywall                 | Drywall             | Drywall              |
| terior          | Brick             | Brick                   | Single Siding       | Siding Sheathing     |
| rage Type       |                   | Garage                  | Garage              | Garage               |
| ol              |                   | Pool                    |                     |                      |
| at Type         | Forced Air        | Forced Air              | Forced Air          | Forced Air           |
| oling Type      | Central           | Central                 | Central             | Central              |
| t Frontage      | 87                | 100                     |                     | 70                   |
| t Depth         | 110               | 110                     |                     | 132                  |
| t Acres         | 0.2135            | 0.2428                  | 0.2346              | 0.2121               |
| t Sq Ft         | 9,301             | 10,578                  | 10,221              | 9,241                |
| nual Tax        | \$3,543           | \$2,020                 | \$2,822             | \$2,191              |
| stance (miles)  |                   | 0.69                    | 1.17                | 1.22                 |

|                   | Subject Property  | Comparable 4         | Comparable 5          | Comparable 6     |
|-------------------|-------------------|----------------------|-----------------------|------------------|
|                   |                   |                      |                       |                  |
| Address           | 11511 Anamoree Ln | 3413 Orchard Walk Pl | 3336 Cypresswood Dr S | 10715 Aquila Ct  |
| Property City     | Jacksonville      | Jacksonville         | Jacksonville          | Jacksonville     |
| Property Zip      | 32223             | 32257                | 32257                 | 32257            |
| County            | Duval             | Duval                | Duval                 | Duval            |
| PID               | 156135-0060       | 155917-5035          | 155892-0000           | 155787-0480      |
| Sale Date         | 10/22/1996        | 02/03/2023           | 03/22/2023            | 11/10/2022       |
| Sale Price        |                   | \$360,000            | \$340,000             | \$365,000        |
| Price Per Sq Ft   |                   | \$211.39             | \$216.84              | \$218.96         |
| Building Sq Ft    | 1,798             | 1,703                | 1,568                 | 1,667            |
| Main Area         | 1,398             | 1,703                | 1,568                 | 1,667            |
| Year Built        | 1976              | 1993                 | 1964                  | 1989             |
| County Land Use   | Single Family     | Single Family        | Single Family         | Single Family    |
| Land Use - State  | Single Family     | Single Family        | Single Family         | Single Family    |
| Zoning            | RLD-60            | RLD-60               | RLD-60                | RLD-60           |
| Stories           | 1                 | 1                    | 1                     | 1                |
| Bedrooms          | 3                 | 3                    | 3                     | 3                |
| Bathrooms (Total) | 2                 | 2                    | 2                     | 2                |
| Bathrooms (Full)  | 2                 | 2                    | 2                     | 2                |
| Bathrooms (Half)  |                   |                      |                       |                  |
| Interior Wall     | Drywall           | Drywall              | Drywall               | Drywall          |
| Exterior          | Brick             | Brick                | Single Siding         | Siding Sheathing |
| Garage Type       |                   | Garage               | Garage                | Garage           |
| Pool              |                   |                      | Pool                  |                  |
| Heat Type         | Forced Air        | Forced Air           | Forced Air            | Forced Air       |
| Cooling Type      | Central           | Central              | Central               | Central          |
| Lot Frontage      | 87                |                      | 80                    | 49               |
| Lot Depth         | 110               |                      | 115                   | 130              |
| Lot Acres         | 0.2135            | 0.2206               | 0.2151                | 0.2154           |
| Lot Sq Ft         | 9,301             | 9,608                | 9,369                 | 9,382            |
| Annual Tax        | \$3,543           | \$4,446              | \$1,182               | \$3,876          |
| Distance (miles)  |                   | 1.26                 | 1.27                  | 1.35             |

|                   | Subject Property  | Comparable 7    | Comparable 8    | Comparable 9         |
|-------------------|-------------------|-----------------|-----------------|----------------------|
|                   |                   | Similar Park    |                 |                      |
| Address           | 11511 Anamoree Ln | 10682 Eaglet Ct | 12323 Toucan Dr | 10484 Indian Walk Rd |
| Property City     | Jacksonville      | Jacksonville    | Jacksonville    | Jacksonville         |
| Property Zip      | 32223             | 32257           | 32223           | 32257                |
| County            | Duval             | Duval           | Duval           | Duval                |
| PID               | 156135-0060       | 155787-0365     | 159317-0000     | 149017-2154          |
| Sale Date         | 10/22/1996        | 03/27/2023      | 12/13/2022      | 04/21/2023           |
| Sale Price        |                   | \$350,000       | \$285,000       | \$312,000            |
| Price Per Sq Ft   |                   | \$228.16        | \$150.95        | \$185.94             |
| Building Sq Ft    | 1,798             | 1,534           | 1,888           | 1,678                |
| Main Area         | 1,398             | 1,534           | 1,888           | 1,458                |
| Year Built        | 1976              | 1989            | 1976            | 1978                 |
| County Land Use   | Single Family     | Single Family   | Single Family   | Single Family        |
| Land Use - State  | Single Family     | Single Family   | Single Family   | Single Family        |
| Zoning            | RLD-60            | RLD-60          | RLD-60          | RLD-70               |
| Stories           | 1                 | 1               | 1               | 1                    |
| Bedrooms          | 3                 | 3               | 3               | 3                    |
| Bathrooms (Total) | 2                 | 2               | 2               | 2                    |
| Bathrooms (Full)  | 2                 | 2               | 2               | 2                    |
| Bathrooms (Half)  |                   |                 |                 |                      |
| Interior Wall     | Drywall           | Drywall         | Drywall         | Drywall              |
| Exterior          | Brick             | Single Siding   | Brick           | Brick                |
| Garage Type       |                   | Garage          | Garage          | Garage               |
| Pool              |                   |                 | Pool            |                      |
| Heat Type         | Forced Air        | Forced Air      | Forced Air      | Forced Air           |
| Cooling Type      | Central           | Central         | Central         | Central              |
| Lot Frontage      | 87                | 96              | 85              | 75                   |
| Lot Depth         | 110               | 124             | 120             | 155                  |
| Lot Acres         | 0.2135            | 0.2121          | 0.2354          | 0.2172               |
| Lot Sq Ft         | 9,301             | 9,239           | 10,254          | 9,461                |
| Annual Tax        | \$3,543           | \$2,705         | \$1,893         | \$4,270              |
| Distance (miles)  |                   | 1.43            | 1.47            | 1.63                 |

|                  | Subject Property  | Comparable 10             | Comparable 11    | Comparable 12       |
|------------------|-------------------|---------------------------|------------------|---------------------|
|                  |                   |                           |                  |                     |
| Address          | 11511 Anamoree Ln | 11841 Loretto Square Dr S | 3302 Remler Dr S | 11055 Peppermill Ln |
| Property City    | Jacksonville      | Jacksonville              | Jacksonville     | Jacksonville        |
| Property Zip     | 32223             | 32223                     | 32223            | 32257               |
| County           | Duval             | Duval                     | Duval            | Duval               |
| PID              | 156135-0060       | 158990-5040               | 159398-0000      | 156421-0710         |
| Sale Date        | 10/22/1996        | 11/23/2022                | 02/03/2023       | 01/30/2023          |
| Sale Price       |                   | \$477,000                 | \$367,000        | \$290,000           |
| Price Per Sq Ft  |                   | \$245.88                  | \$207.58         | \$154.26            |
| Building Sq Ft   | 1,798             | 1,940                     | 1,768            | 1,880               |
| /ain Area        | 1,398             | 1,940                     | 1,768            | 1,016               |
| ear Built        | 1976              | 1991                      | 1976             | 1985                |
| County Land Use  | Single Family     | Single Family             | Single Family    | Single Family       |
| and Use - State  | Single Family     | Single Family             | Single Family    | Single Family       |
| oning .          | RLD-60            | RLD-80                    | RLD-60           | RMD-B               |
| Stories          | 1                 | 1                         | 1                | 2                   |
| Bedrooms         | 3                 | 4                         | 3                | 2                   |
| athrooms (Total) | 2                 | 2                         | 2                | 3                   |
| athrooms (Full)  | 2                 | 2                         | 2                | 2                   |
| Bathrooms (Half) |                   |                           |                  | 1                   |
| nterior Wall     | Drywall           | Drywall                   | Drywall          | Drywall             |
| xterior          | Brick             | Brick                     | Brick            | Single Siding       |
| Garage Type      |                   | Garage                    | Garage           | Garage              |
| ool              |                   | Pool                      |                  |                     |
| leat Type        | Forced Air        | Forced Air                | Forced Air       | Forced Air          |
| Cooling Type     | Central           | Central                   | Central          | Central             |
| ot Frontage      | 87                |                           | 83               |                     |
| ot Depth         | 110               |                           | 120              |                     |
| ot Acres         | 0.2135            | 0.2192                    | 0.2263           | 0.2069              |
| ot Sq Ft         | 9,301             | 9,548                     | 9,857            | 9,014               |
| Annual Tax       | \$3,543           | \$5,898                   | \$4,167          | \$1,046             |
| Distance (miles) |                   | 1.66                      | 1.70             | 1.94                |

|                   | Cubicat Duanart.  | Communication 10        |
|-------------------|-------------------|-------------------------|
|                   | Subject Property  | Comparable 13           |
|                   |                   |                         |
| Address           | 11511 Anamoree Ln | 11060 Wandering Oaks Dr |
| Property City     | Jacksonville      | Jacksonville            |
| Property Zip      | 32223             | 32257                   |
| County            | Duval             | Duval                   |
| PID               | 156135-0060       | 156421-0124             |
| Sale Date         | 10/22/1996        | 11/09/2022              |
| Sale Price        |                   | \$277,500               |
| Price Per Sq Ft   |                   | \$165.08                |
| Building Sq Ft    | 1,798             | 1,681                   |
| Main Area         | 1,398             | 1,407                   |
| Year Built        | 1976              | 1985                    |
| County Land Use   | Single Family     | Single Family           |
| Land Use - State  | Single Family     | Single Family           |
| Zoning            | RLD-60            | RMD-B                   |
| Stories           | 1                 | 2                       |
| Bedrooms          | 3                 | 3                       |
| Bathrooms (Total) | 2                 | 2                       |
| Bathrooms (Full)  | 2                 | 2                       |
| Bathrooms (Half)  |                   |                         |
| Interior Wall     | Drywall           | Drywall                 |
| Exterior          | Brick             | Single Siding           |
| Garage Type       |                   | Garage                  |
| Pool              |                   |                         |
| Heat Type         | Forced Air        | Forced Air              |
| Cooling Type      | Central           | Central                 |
| Lot Frontage      | 87                |                         |
| Lot Depth         | 110               |                         |
| Lot Acres         | 0.2135            | 0.2275                  |
| Lot Sq Ft         | 9,301             | 9,909                   |
| Annual Tax        | \$3,543           | \$3,242                 |
| Distance (miles)  |                   | 1.96                    |