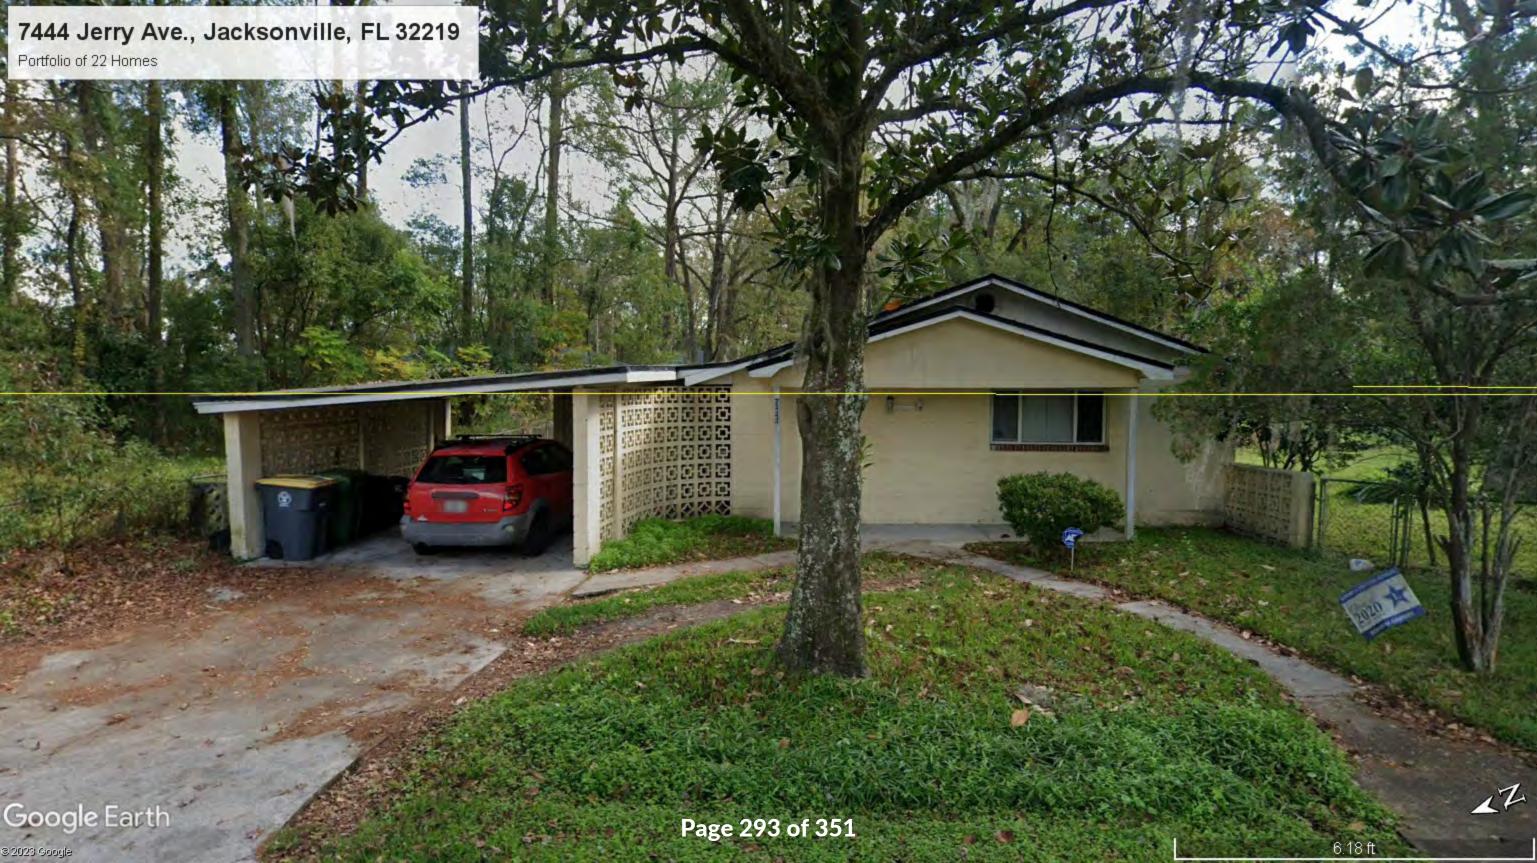

## JACKSONVILLE, FL EXCEPTIONAL INVESTMENT

# DURPO REALTY ASSOCIATES

JACKSONVILLE: 904.895.9500 | CORPORATE: 706.746.2900 7199 US 441 N, SUITE 105, DILLARD, GA 30537

| SEARCH CRITERIA       |                                 |                     |                       |  |
|-----------------------|---------------------------------|---------------------|-----------------------|--|
| Number of Comparables | 13                              | Land Use            | Same As Subject       |  |
| Sort Method           | Distance From Subject (Closest) | Distressed Sales    | Include All Tax Sales |  |
| Distance from Subject | .5 miles                        | Geographic Boundary | NO PREFERENCE         |  |
| Pool                  | No Preference                   | Date Type           | RECORDING DATE        |  |
| Search Period         | 10/26/2022 - 07/26/2023         | Lot Area            | 7,906 - 10,696 Sq Ft  |  |
| Living/Building Area  | 1,528 - 2,068 Sq Ft             |                     |                       |  |