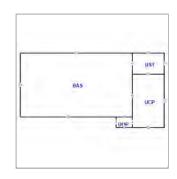

| <u>Туре</u>            | Gross<br>Area | Heated<br>Area | Effective<br>Area |
|------------------------|---------------|----------------|-------------------|
| Addition               | 400           | 400            | 360               |
| Base Area              | 1398          | 1398           | 1398              |
| Finished Open<br>Porch | 204           | 0              | 61                |
| Unfinished<br>Storage  | 120           | 0              | 48                |

| Element  | Code  | Detail |
|----------|-------|--------|
| Stories  | 1.000 |        |
| Bedrooms | 3.000 |        |
| Baths    | 2.000 |        |

| Total | 2122 | 1798 | 1867 | Rooms / Units | 1 000 |     |
|-------|------|------|------|---------------|-------|-----|
| lotai | 2122 | 1730 | 1007 | 100ms / Omcs  | 1.000 | i . |