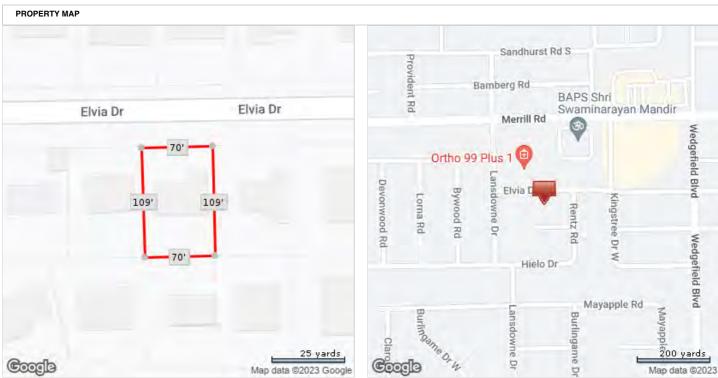

## Land & Legal

Land

| - | and . |             |                            |                      |       |        |          |               |                            |               |
|---|-------|-------------|----------------------------|----------------------|-------|--------|----------|---------------|----------------------------|---------------|
|   | LN    | <u>Code</u> | Use Description            | Zoning<br>Assessment | Front | Depth  | Category | Land<br>Units | <u>Land</u><br><u>Type</u> | Land<br>Value |
|   | 1     | 0100        | RES LD 3-7 UNITS PER<br>AC | RLD-60               | 87.00 | 110.00 | Common   | 1.00          | Lot                        | \$65,000.00   |

Legal

| LN | Legal Description            |  |  |  |  |
|----|------------------------------|--|--|--|--|
| 1  | 25-4 07-4S-27E .219          |  |  |  |  |
| 2  | MAN-DE-LOR                   |  |  |  |  |
| 3  | PT TRACT B RECD O/R 8464-314 |  |  |  |  |

| Subdivision            | Man-De-Lor | Map 1                                                                               | 4674                   |
|------------------------|------------|-------------------------------------------------------------------------------------|------------------------|
| Subdivision #          | В          | School District                                                                     | <b>Duval County SD</b> |
| Section                | 07         | High School District/School Name                                                    | 1200480                |
| Township               | 04S        | Elementary School District                                                          | 1200480                |
| Range                  | 27E        | Neighborhood Code                                                                   | 3168083-3168083        |
| Property Zip           | 32223      | Zoning                                                                              | RLD-60                 |
| Property Zip+4         | 7260       | Taxing Authority                                                                    | General Services       |
| Property Carrier Route | C029       | Most hazardous flood zone within 2<br>50 feet - See Flood Map tab for mor<br>e info | X                      |
| Census Tract           | 168.08     | Flood Zone Date                                                                     | 11/02/2018             |
| Census Block Group     | 2          | Flood Zone Panel                                                                    | 12031C0542J            |

| CHARACTERISTICS      |               |                |                     |
|----------------------|---------------|----------------|---------------------|
| Lot Frontage         | 87            | Total Baths    | 2                   |
| Lot Depth            | 110           | Full Baths     | 2                   |
| Lot Acres            | 0.2135        | Cooling Type   | Central             |
| Lot Sq Ft            | 9,301         | Heat Type      | Forced Air          |
| County Use Code      | Single Family | Heat Fuel Type | Electric            |
| Land Use - State     | Single Family | Porch          | Finished/Open Porch |
| Land Use - CoreLogic | SFR           | Roof Material  | Asphalt             |
| Building Type        | Single Family | Roof Shape     | Gable/Hip           |
| Building Sq Ft       | 1,798         | Interior Wall  | Drywall             |
| Gross Area           | 1,798         | Exterior       | Brick               |
| Total Bldg Sq Ft     | 1,867         | Floor Cover    | Vinyl/Cork Tile     |
| Stories              | 1             | Year Built     | 1976                |