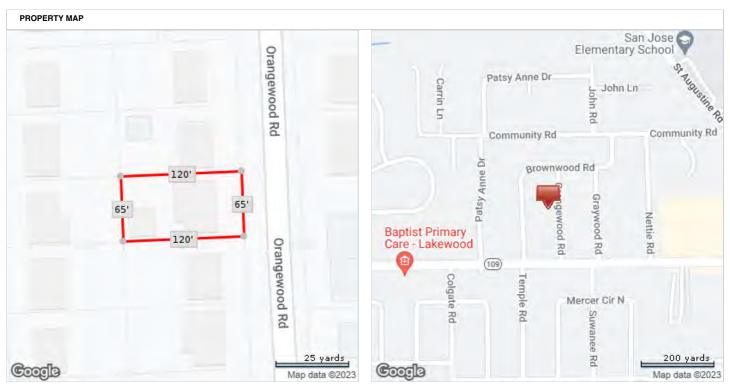

## Land & Legal

Land

| - | and . |             |                            |                      |       |        |          |               |                            |               |
|---|-------|-------------|----------------------------|----------------------|-------|--------|----------|---------------|----------------------------|---------------|
|   | LN    | <u>Code</u> | Use Description            | Zoning<br>Assessment | Front | Depth  | Category | Land<br>Units | <u>Land</u><br><u>Type</u> | Land<br>Value |
|   | 1     | 0100        | RES LD 3-7 UNITS PER<br>AC | RLD-60               | 87.00 | 110.00 | Common   | 1.00          | Lot                        | \$65,000.00   |

| Subdivision            | Man-De-Lor | Map 1                                                                               | 4674                   |
|------------------------|------------|-------------------------------------------------------------------------------------|------------------------|
| Subdivision #          | В          | School District                                                                     | <b>Duval County SD</b> |
| Section                | 07         | High School District/School Name                                                    | 1200480                |
| Township               | 04S        | Elementary School District                                                          | 1200480                |
| Range                  | 27E        | Neighborhood Code                                                                   | 3168083-3168083        |
| Property Zip           | 32223      | Zoning                                                                              | RLD-60                 |
| Property Zip+4         | 7260       | Taxing Authority                                                                    | General Services       |
| Property Carrier Route | C029       | Most hazardous flood zone within 2<br>50 feet - See Flood Map tab for mor<br>e info | X                      |
| Census Tract           | 168.08     | Flood Zone Date                                                                     | 11/02/2018             |
| Census Block Group     | 2          | Flood Zone Panel                                                                    | 12031C0542J            |

| CHARACTERISTICS      |               |                |                     |
|----------------------|---------------|----------------|---------------------|
| Lot Frontage         | 87            | Total Baths    | 2                   |
| Lot Depth            | 110           | Full Baths     | 2                   |
| Lot Acres            | 0.2135        | Cooling Type   | Central             |
| Lot Sq Ft            | 9,301         | Heat Type      | Forced Air          |
| County Use Code      | Single Family | Heat Fuel Type | Electric            |
| Land Use - State     | Single Family | Porch          | Finished/Open Porch |
| Land Use - CoreLogic | SFR           | Roof Material  | Asphalt             |
| Building Type        | Single Family | Roof Shape     | Gable/Hip           |
| Building Sq Ft       | 1,798         | Interior Wall  | Drywall             |
| Gross Area           | 1,798         | Exterior       | Brick               |
| Total Bldg Sq Ft     | 1,867         | Floor Cover    | Vinyl/Cork Tile     |
| Stories              | 1             | Year Built     | 1976                |