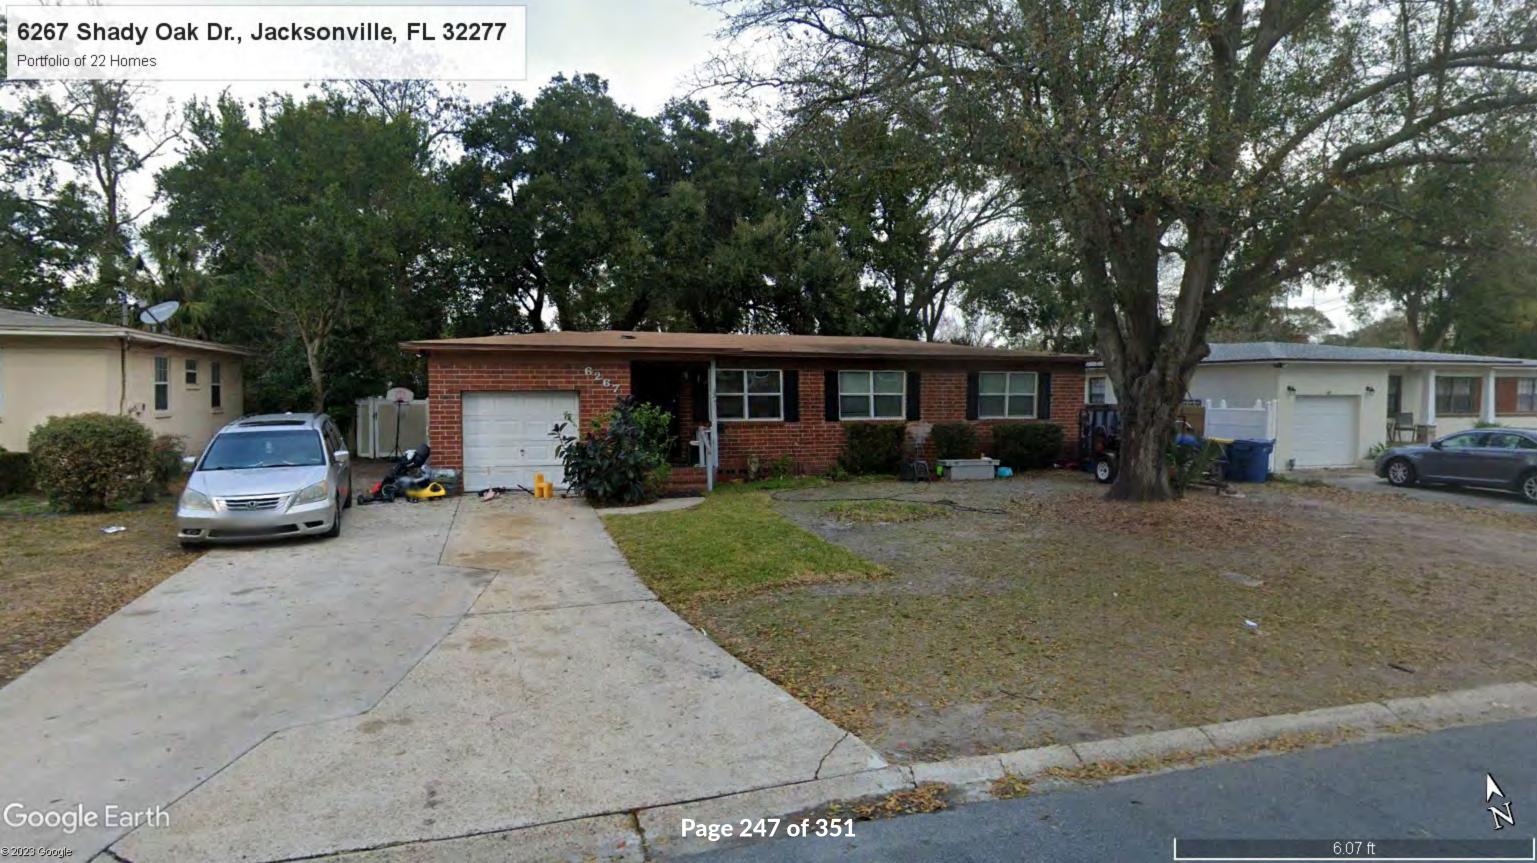

**Primary Site Address** 11511 ANAMOREE LN Jacksonville FL 32223

#### 11511 ANAMOREE LN

Property Detail

| Property Detail |                                                              |
|-----------------|--------------------------------------------------------------|
| RE #            | 156135-0060                                                  |
| Tax District    | GS                                                           |
| Property Use    | 0100 Single Family                                           |
| # of Buildings  | 1                                                            |
| Legal Desc.     | For full legal description see<br>Land & Legal section below |
| Subdivision     | 02890 MAN-DE-LOR                                             |
| Total Area      | 9301                                                         |