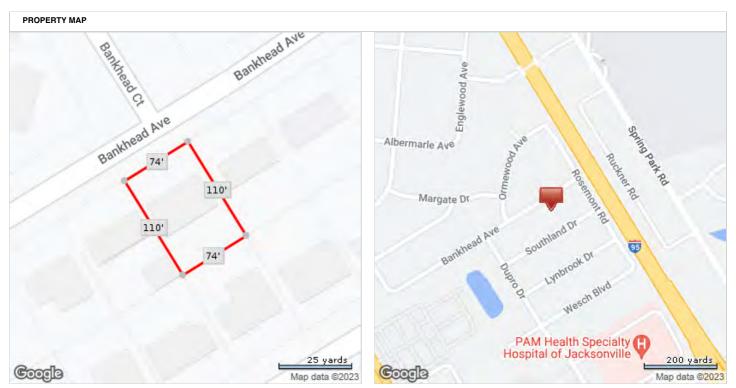

## Land & Legal

Land

| - | and . |             |                            |                      |       |        |          |               |                            |               |
|---|-------|-------------|----------------------------|----------------------|-------|--------|----------|---------------|----------------------------|---------------|
|   | LN    | <u>Code</u> | Use Description            | Zoning<br>Assessment | Front | Depth  | Category | Land<br>Units | <u>Land</u><br><u>Type</u> | Land<br>Value |
|   | 1     | 0100        | RES LD 3-7 UNITS PER<br>AC | RLD-60               | 87.00 | 110.00 | Common   | 1.00          | Lot                        | \$65,000.00   |

| CHARACTERISTICS      |               |                |                     |
|----------------------|---------------|----------------|---------------------|
| Lot Frontage         | 87            | Total Baths    | 2                   |
| Lot Depth            | 110           | Full Baths     | 2                   |
| Lot Acres            | 0.2135        | Cooling Type   | Central             |
| Lot Sq Ft            | 9,301         | Heat Type      | Forced Air          |
| County Use Code      | Single Family | Heat Fuel Type | Electric            |
| Land Use - State     | Single Family | Porch          | Finished/Open Porch |
| Land Use - CoreLogic | SFR           | Roof Material  | Asphalt             |
| Building Type        | Single Family | Roof Shape     | Gable/Hip           |
| Building Sq Ft       | 1,798         | Interior Wall  | Drywall             |
| Gross Area           | 1,798         | Exterior       | Brick               |
| Total Bldg Sq Ft     | 1,867         | Floor Cover    | Vinyl/Cork Tile     |
| Stories              | 1             | Year Built     | 1976                |