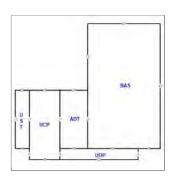

| <u>Туре</u>            | Gross<br>Area | Heated<br>Area | Effective<br>Area |
|------------------------|---------------|----------------|-------------------|
| Addition               | 400           | 400            | 360               |
| Base Area              | 1398          | 1398           | 1398              |
| Finished Open<br>Porch | 204           | 0              | 61                |
| Unfinished<br>Storage  | 120           | 0              | 48                |

| Element  | Code  | Detail |
|----------|-------|--------|
| Stories  | 1.000 |        |
| Bedrooms | 3.000 |        |
| Baths    | 2.000 |        |

| Total | 2122 | 1798 | 1867 | Rooms / Units | 1 000 |     |
|-------|------|------|------|---------------|-------|-----|
| lotai | 2122 | 1730 | 1007 | 100ms / Omcs  | 1.000 | i . |