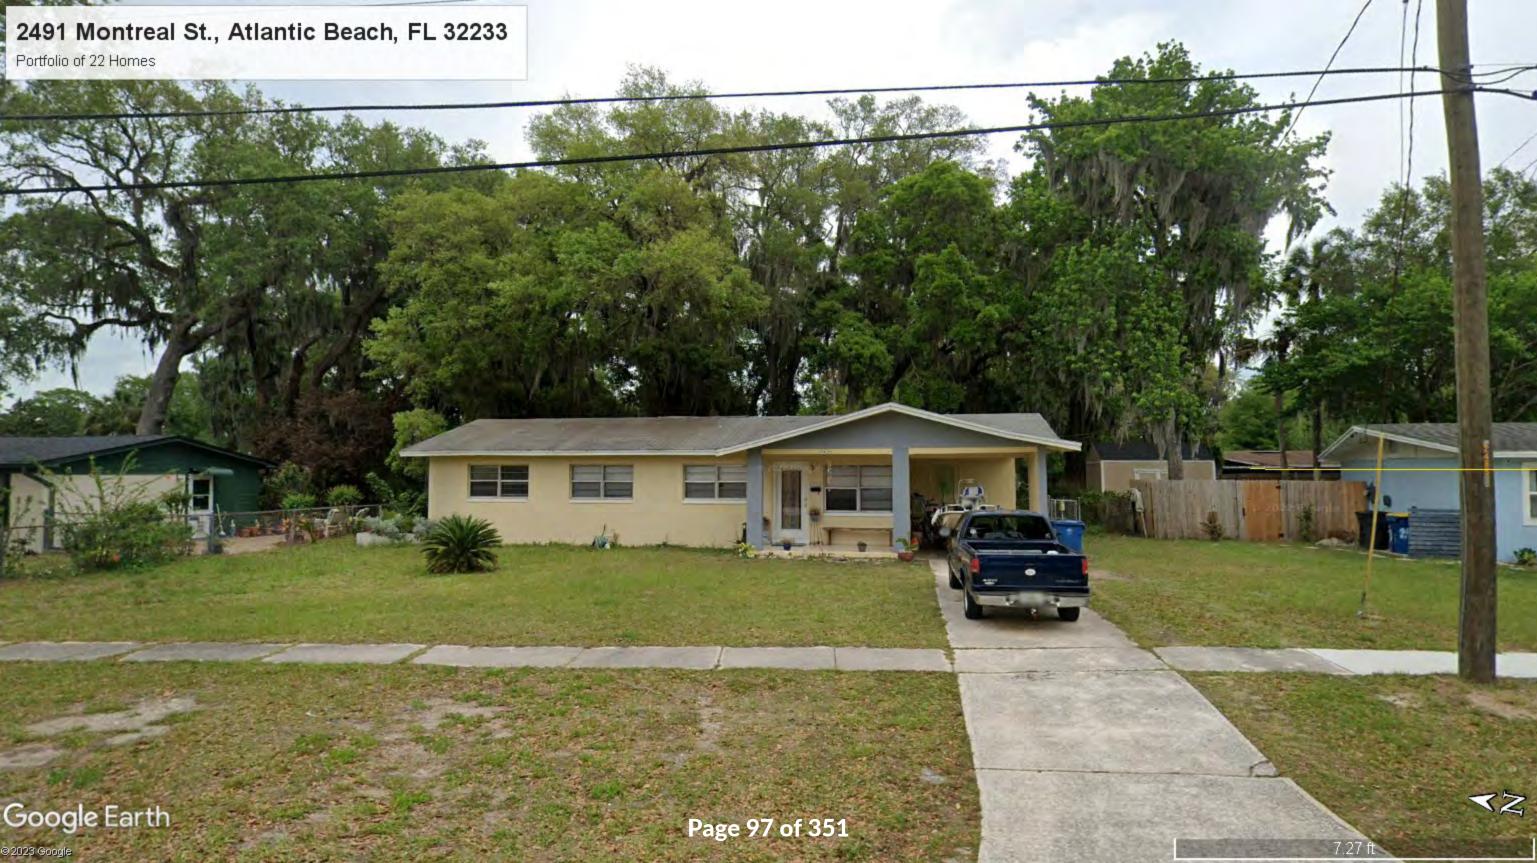

**Primary Site Address** 11511 ANAMOREE LN Jacksonville FL 32223

#### 11511 ANAMOREE LN

Property Detail

| Property Detail |                                                              |
|-----------------|--------------------------------------------------------------|
| RE #            | 156135-0060                                                  |
| Tax District    | GS                                                           |
| Property Use    | 0100 Single Family                                           |
| # of Buildings  | 1                                                            |
| Legal Desc.     | For full legal description see<br>Land & Legal section below |
| Subdivision     | 02890 MAN-DE-LOR                                             |
| Total Area      | 9301                                                         |