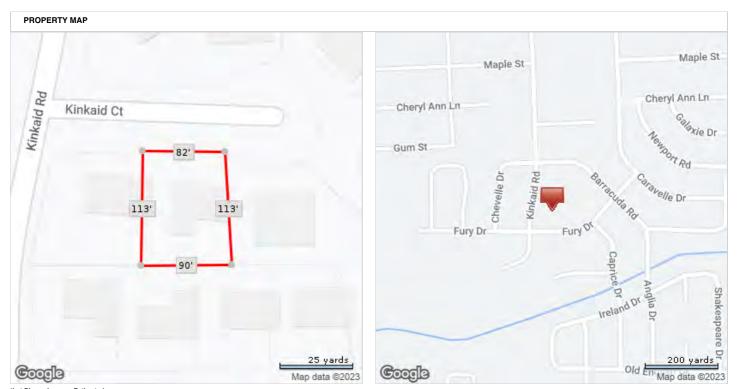

|         |                                                                              |  |
| Mortgage Code                |           | Va                                                                            |         |                                                                              |  |

<sup>(2)</sup> The Confidence Score is a measure of the extent to which sales data, property information, and comparable sales support the property valuation analysis process. The confidence score range is 50 - 100. Clear and consistent quality and quantity of data drive higher confidence scores while lower confidence scores indicate diversity in data, lower quality and quantity of data, and/or limited similarity of the subject property to comparable sales.



\*Lot Dimensions are Estimated







| SEARCH CRITERIA       |                                 |                     |                       |
|-----------------------|---------------------------------|---------------------|-----------------------|
| Number of Comparables | 17                              | Land Use            | Same As Subject       |
| Sort Method           | Distance From Subject (Closest) | Distressed Sales    | Include All Tax Sales |
| Distance from Subject | .5 miles                        | Geographic Boundary | NO PREFERENCE         |
| Pool                  | No Preference                   | Date Type           | RECORDING DATE        |
| Search Period         | 10/21/2022 - 07/21/2023         | Lot Area            | 9,308 - 12,592 Sq Ft  |
| Living/Building