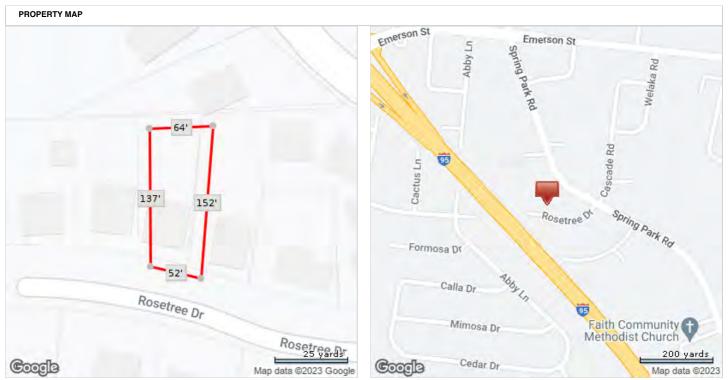

**Primary Site Address** 11511 ANAMOREE LN Jacksonville FL 32223

#### 11511 ANAMOREE LN

Property Detail

| Property Detail |                                                              |
|-----------------|--------------------------------------------------------------|
| RE #            | 156135-0060                                                  |
| Tax District    | GS                                                           |
| Property Use    | 0100 Single Family                                           |
| # of Buildings  | 1                                                            |
| Legal Desc.     | For full legal description see<br>Land & Legal section below |
| Subdivision     | 02890 MAN-DE-LOR                                             |
| Total Area      | 9301                                                         |

## Land & Legal

Land

| - | and . |             |                            |                      |       |        |          |               |                            |               |
|---|-------|-------------|----------------------------|----------------------|-------|--------|----------|---------------|----------------------------|---------------|
|   | LN    | <u>Code</u> | Use Description            | Zoning<br>Assessment | Front | Depth  | Category | Land<br>Units | <u>Land</u><br><u>Type</u> | Land<br>Value |
|   | 1     | 0100        | RES LD 3-7 UNITS PER<br>AC | RLD-60               | 87.00 | 110.00 | Common   | 1.00          | Lot                        | \$65,000.00   |