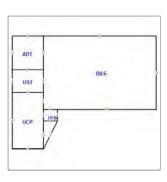

| <u>Туре</u>            | Gross<br>Area | Heated<br>Area | Effective<br>Area |
|------------------------|---------------|----------------|-------------------|
| Addition               | 400           | 400            | 360               |
| Base Area              | 1398          | 1398           | 1398              |
| Finished Open<br>Porch | 204           | 0              | 61                |
| Unfinished<br>Storage  | 120           | 0              | 48                |

| Element  | Code  | Detail |
|----------|-------|--------|
| Stories  | 1.000 |        |
| Bedrooms | 3.000 |        |
| Baths    | 2.000 |        |

| Total | 2122 | 1798 | 1867 | Rooms / Units | 1 000 |     |
|-------|------|------|------|---------------|-------|-----|
| lotai | 2122 | 1730 | 1007 | 100ms / Omcs  | 1.000 | i . |