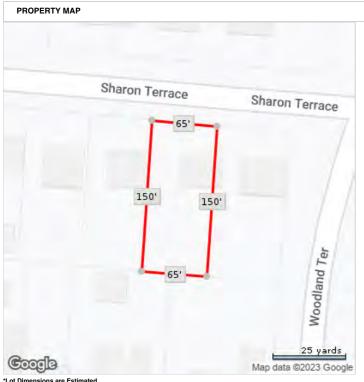

## Land & Legal

Land

| - | and . |             |                            |                      |       |        |          |               |                            |               |
|---|-------|-------------|----------------------------|----------------------|-------|--------|----------|---------------|----------------------------|---------------|
|   | LN    | <u>Code</u> | Use Description            | Zoning<br>Assessment | Front | Depth  | Category | Land<br>Units | <u>Land</u><br><u>Type</u> | Land<br>Value |
|   | 1     | 0100        | RES LD 3-7 UNITS PER<br>AC | RLD-60               | 87.00 | 110.00 | Common   | 1.00          | Lot                        | \$65,000.00   |

| CHARACTERISTICS      |               |                |                     |
|----------------------|---------------|----------------|---------------------|
| Lot Frontage         | 87            | Total Baths    | 2                   |
| Lot Depth            | 110           | Full Baths     | 2                   |
| Lot Acres            | 0.2135        | Cooling Type   | Central             |
| Lot Sq Ft            | 9,301         | Heat Type      | Forced Air          |
| County Use Code      | Single Family | Heat Fuel Type | Electric            |
| Land Use - State     | Single Family | Porch          | Finished/Open Porch |
| Land Use - CoreLogic | SFR           | Roof Material  | Asphalt             |
| Building Type        | Single Family | Roof Shape     | Gable/Hip           |
| Building Sq Ft       | 1,798         | Interior Wall  | Drywall             |
| Gross Area           | 1,798         | Exterior       | Brick               |
| Total Bldg Sq Ft     | 1,867         | Floor Cover    | Vinyl/Cork Tile     |
| Stories              | 1             | Year Built     | 1976                |