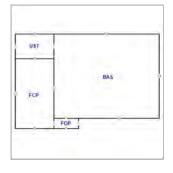

| <u>Туре</u>            | Gross<br>Area | Heated<br>Area | Effective<br>Area |
|------------------------|---------------|----------------|-------------------|
| Addition               | 400           | 400            | 360               |
| Base Area              | 1398          | 1398           | 1398              |
| Finished Open<br>Porch | 204           | 0              | 61                |
| Unfinished<br>Storage  | 120           | 0              | 48                |