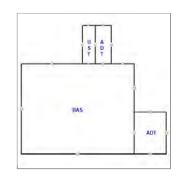

| <u>Туре</u>            | Gross<br>Area | Heated<br>Area | Effective<br>Area |
|------------------------|---------------|----------------|-------------------|
| Addition               | 400           | 400            | 360               |
| Base Area              | 1398          | 1398           | 1398              |
| Finished Open<br>Porch | 204           | 0              | 61                |
| Unfinished<br>Storage  | 120           | 0              | 48                |