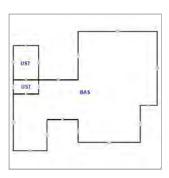

| <u>Туре</u>            | Gross<br>Area | Heated<br>Area | Effective<br>Area |
|------------------------|---------------|----------------|-------------------|
| Addition               | 400           | 400            | 360               |
| Base Area              | 1398          | 1398           | 1398              |
| Finished Open<br>Porch | 204           | 0              | 61                |
| Unfinished<br>Storage  | 120           | 0              | 48                |

| Element  | Code  | Detail |
|----------|-------|--------|
| Stories  | 1.000 |        |
| Bedrooms | 3.000 |        |
| Baths    | 2.000 |        |

| Total | 2122 | 1798 | 1867 | Rooms / Units | 1 000 |     |
|-------|------|------|------|---------------|-------|-----|
| lotai | 2122 | 1730 | 1007 | 100ms / Omcs  | 1.000 | i . |