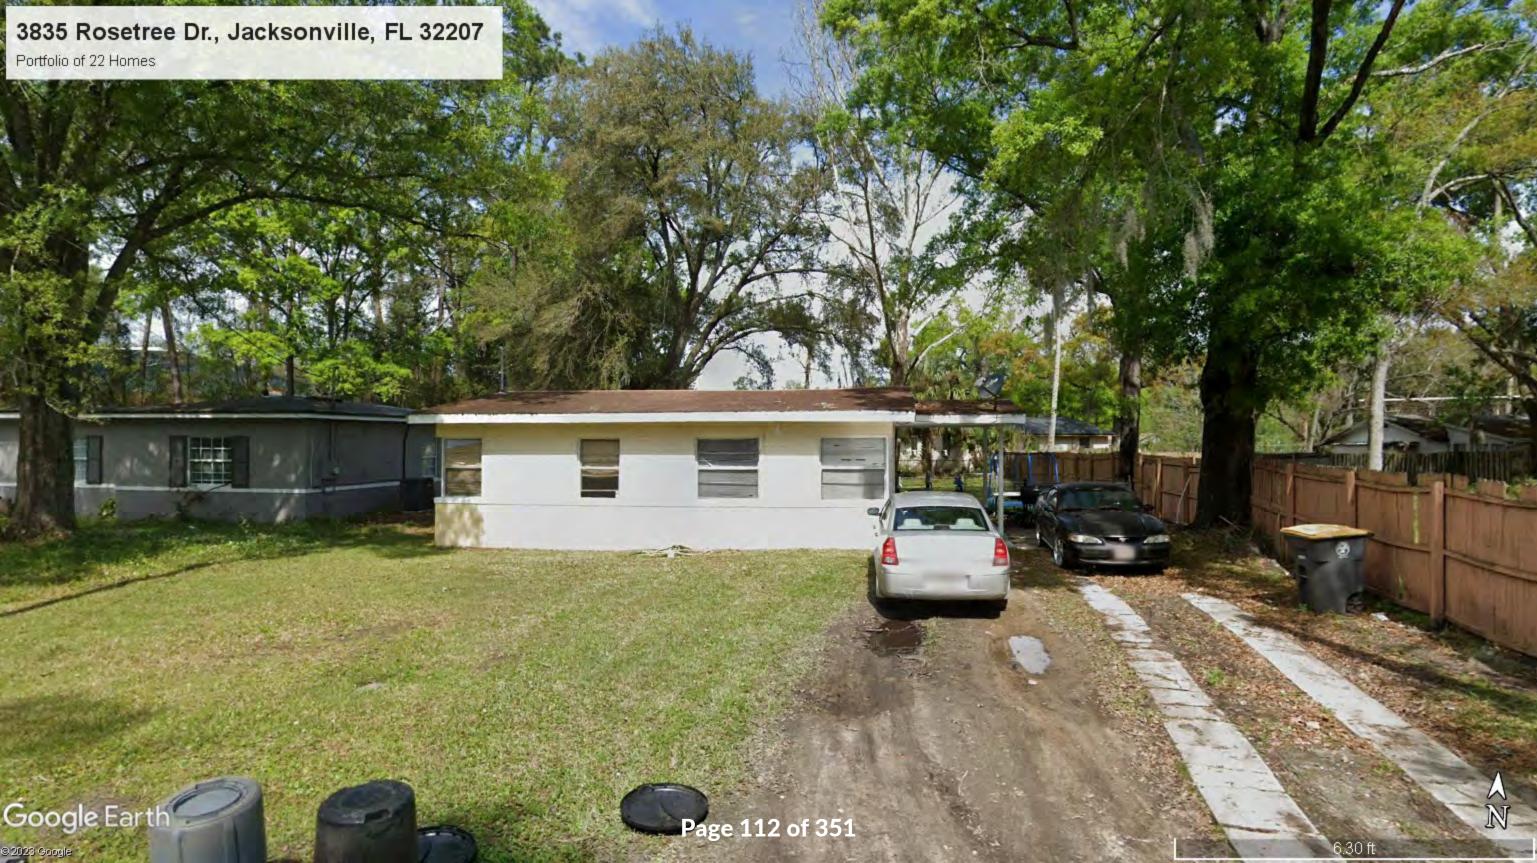

\$148,457.00   |                | \$0.00       | \$148,457.0 | \$148,457.00 |  |

## 2022 TRIM Property Record Card (PRC)

This PRC reflects property details and values at the time of the original mailing of the Notices of Proposed Property Taxes (TRIM Notices) in August.

| Property Record | Card | (PRC) |
|-----------------|------|-------|
|-----------------|------|-------|

| 2022        |  |
|-------------|--|
| <u>2021</u> |  |
| <u>2020</u> |  |
| <u>2019</u> |  |
| <u>2018</u> |  |
| <u>2017</u> |  |
| <u>2016</u> |  |
| <u>2015</u> |  |
| <u>2014</u> |  |

• To obtain a historic Property Record Card (PRC) from the Property Appraiser's Office, submit your request here:



More Information
ontact Us | Parcel Tax Record | GIS Map | Map this property on Google Maps | City Fees Record







| SEARCH CRITERIA       |                                 |                     |                       |  |
|-----------------------|---------------------------------|---------------------|-----------------------|--|
| Number of Comparables | 20                              | Land Use            | Same As Subject       |  |
| Sort Method           | Distance From Subject (Closest) | Distressed Sales    | Include All Tax Sales |  |
| Distance from Subject | .5 miles                        | Geographic Boundary | NO PREFERENCE         |  |
| Pool                  | No Preference                   | Date Type           | RECORDING DATE        |  |
| Search Period         | 10/26/2022 - 07/26/2023         | Lot Area            | 7,001 - 9,471 Sq Ft   |  |
| Living/Building Area  | 1,006