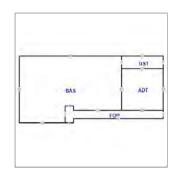

| <u>Туре</u>            | Gross<br>Area | Heated<br>Area | Effective<br>Area |
|------------------------|---------------|----------------|-------------------|
| Addition               | 400           | 400            | 360               |
| Base Area              | 1398          | 1398           | 1398              |
| Finished Open<br>Porch | 204           | 0              | 61                |
| Unfinished<br>Storage  | 120           | 0              | 48                |