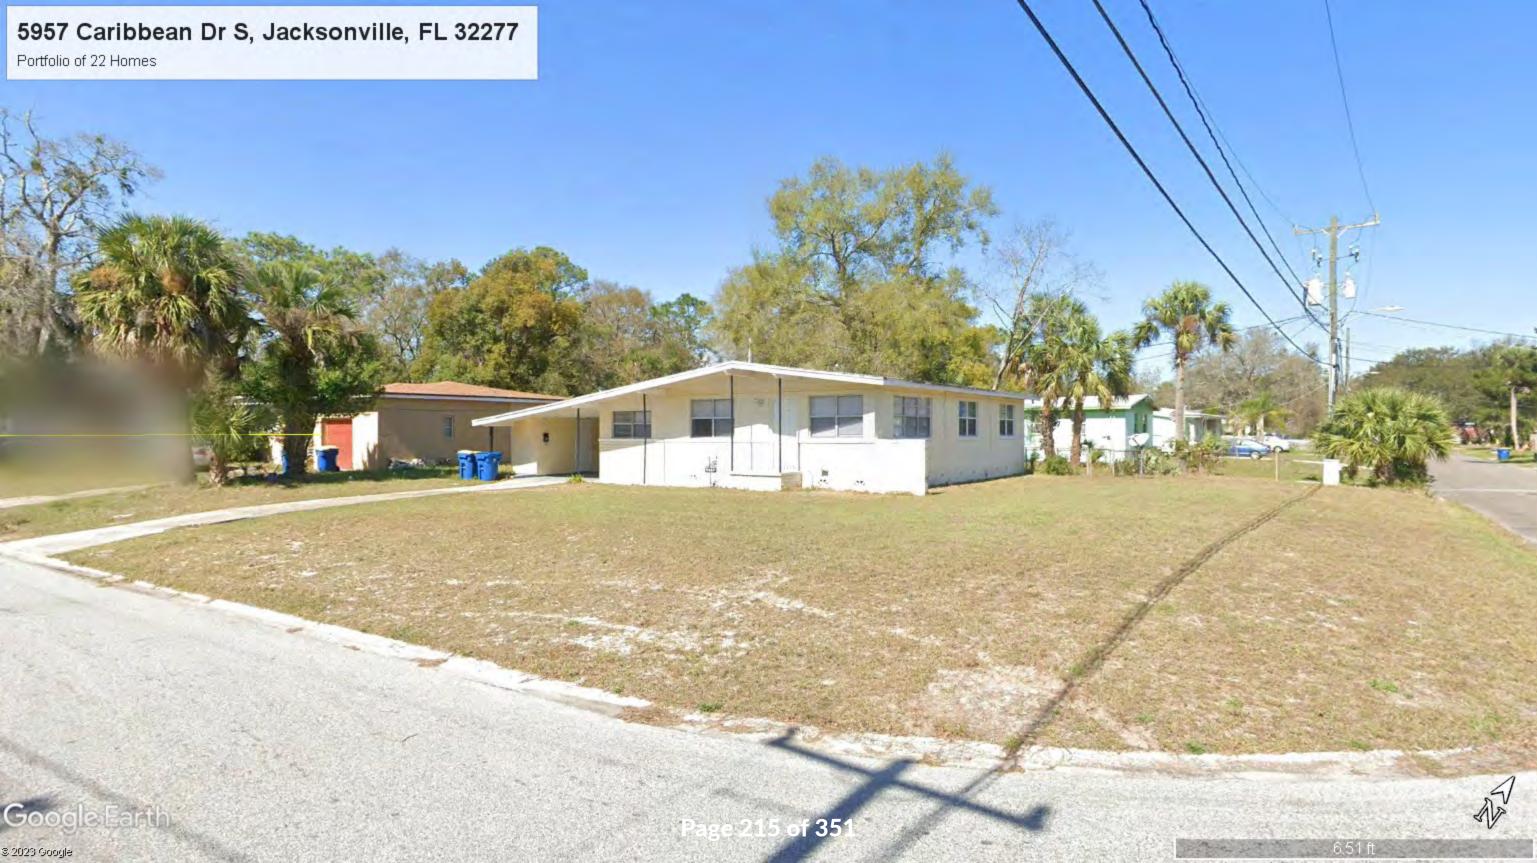

**Primary Site Address** 11511 ANAMOREE LN Jacksonville FL 32223

#### 11511 ANAMOREE LN

Property Detail

| Property Detail |                                                              |
|-----------------|--------------------------------------------------------------|
| RE #            | 156135-0060                                                  |
| Tax District    | GS                                                           |
| Property Use    | 0100 Single Family                                           |
| # of Buildings  | 1                                                            |
| Legal Desc.     | For full legal description see<br>Land & Legal section below |
| Subdivision     | 02890 MAN-DE-LOR                                             |
| Total Area      | 9301                                                         |

**Buildings** Building 1 Building 1 Site Address 11511 ANAMOREE LN Unit Jacksonville FL 32223

| Building Type  | 0101 - SFR 1 STORY |  |
|----------------|--------------------|--|
| Year Built     | 1976               |  |
| Building Value | \$179,740.00       |  |