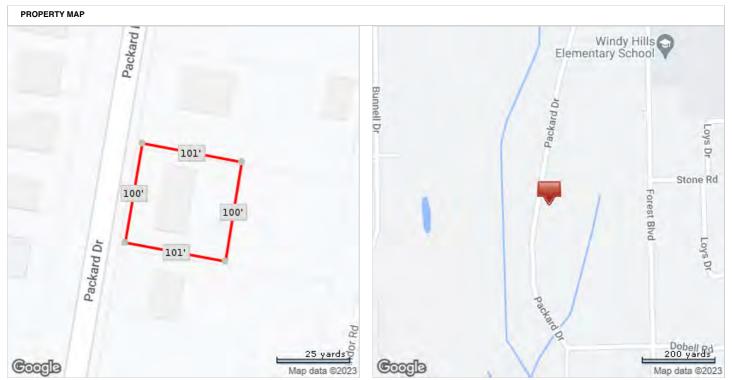

## Land & Legal

Land

| - | and . |             |                            |                      |       |        |          |               |                            |               |
|---|-------|-------------|----------------------------|----------------------|-------|--------|----------|---------------|----------------------------|---------------|
|   | LN    | <u>Code</u> | Use Description            | Zoning<br>Assessment | Front | Depth  | Category | Land<br>Units | <u>Land</u><br><u>Type</u> | Land<br>Value |
|   | 1     | 0100        | RES LD 3-7 UNITS PER<br>AC | RLD-60               | 87.00 | 110.00 | Common   | 1.00          | Lot                        | \$65,000.00   |

| CHARACTERISTICS      |               |                |                     |
|----------------------|---------------|----------------|---------------------|
| Lot Frontage         | 87            | Total Baths    | 2                   |
| Lot Depth            | 110           | Full Baths     | 2                   |
| Lot Acres            | 0.2135        | Cooling Type   | Central             |
| Lot Sq Ft            | 9,301         | Heat Type      | Forced Air          |
| County Use Code      | Single Family | Heat Fuel Type | Electric            |
| Land Use - State     | Single Family | Porch          | Finished/Open Porch |
| Land Use - CoreLogic | SFR           | Roof Material  | Asphalt             |
| Building Type        | Single Family | Roof Shape     | Gable/Hip           |
| Building Sq Ft       | 1,798         | Interior Wall  | Drywall             |
| Gross Area           | 1,798         | Exterior       | Brick               |
| Total Bldg Sq Ft     | 1,867         | Floor Cover    | Vinyl/Cork Tile     |
| Stories              | 1             | Year Built     | 1976                |