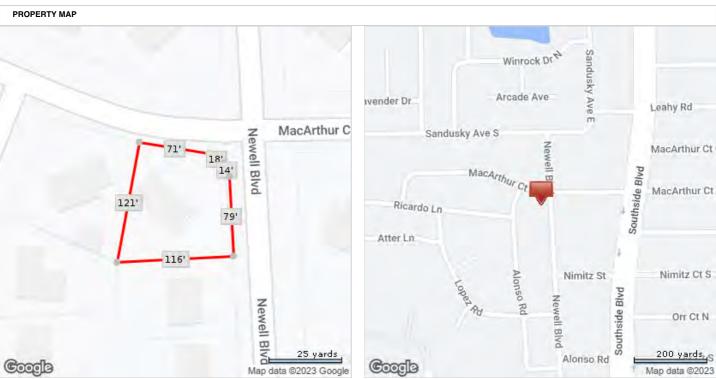

## Land & Legal

Land

| - | and . |             |                            |                      |       |        |          |               |                            |               |
|---|-------|-------------|----------------------------|----------------------|-------|--------|----------|---------------|----------------------------|---------------|
|   | LN    | <u>Code</u> | Use Description            | Zoning<br>Assessment | Front | Depth  | Category | Land<br>Units | <u>Land</u><br><u>Type</u> | Land<br>Value |
|   | 1     | 0100        | RES LD 3-7 UNITS PER<br>AC | RLD-60               | 87.00 | 110.00 | Common   | 1.00          | Lot                        | \$65,000.00   |

| CHARACTERISTICS      |               |                |                     |
|----------------------|---------------|----------------|---------------------|
| Lot Frontage         | 87            | Total Baths    | 2                   |
| Lot Depth            | 110           | Full Baths     | 2                   |
| Lot Acres            | 0.2135        | Cooling Type   | Central             |
| Lot Sq Ft            | 9,301         | Heat Type      | Forced Air          |
| County Use Code      | Single Family | Heat Fuel Type | Electric            |
| Land Use - State     | Single Family | Porch          | Finished/Open Porch |
| Land Use - CoreLogic | SFR           | Roof Material  | Asphalt             |
| Building Type        | Single Family | Roof Shape     | Gable/Hip           |
| Building Sq Ft       | 1,798         | Interior Wall  | Drywall             |
| Gross Area           | 1,798         | Exterior       | Brick               |
| Total Bldg Sq Ft     | 1,867         | Floor Cover    | Vinyl/Cork Tile     |
| Stories              | 1             | Year Built     | 1976                |