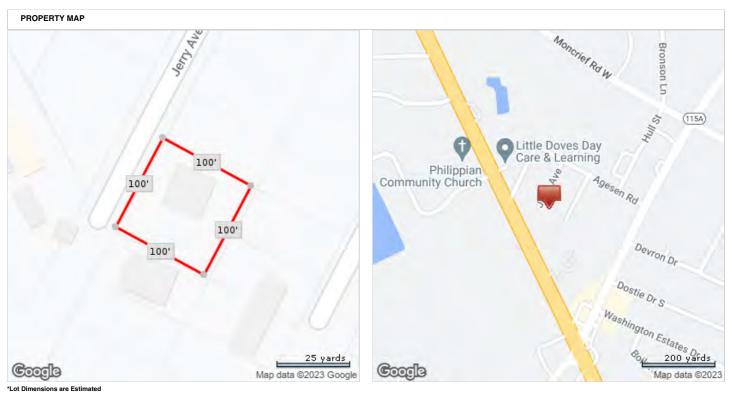

## Land & Legal

Land

| - | and . |             |                            |                      |       |        |          |               |                            |               |
|---|-------|-------------|----------------------------|----------------------|-------|--------|----------|---------------|----------------------------|---------------|
|   | LN    | <u>Code</u> | Use Description            | Zoning<br>Assessment | Front | Depth  | Category | Land<br>Units | <u>Land</u><br><u>Type</u> | Land<br>Value |
|   | 1     | 0100        | RES LD 3-7 UNITS PER<br>AC | RLD-60               | 87.00 | 110.00 | Common   | 1.00          | Lot                        | \$65,000.00   |

Legal

| LN | Legal Description            |  |  |  |  |
|----|------------------------------|--|--|--|--|
| 1  | 25-4 07-4S-27E .219          |  |  |  |  |
| 2  | MAN-DE-LOR                   |  |  |  |  |
| 3  | PT TRACT B RECD O/R 8464-314 |  |  |  |  |