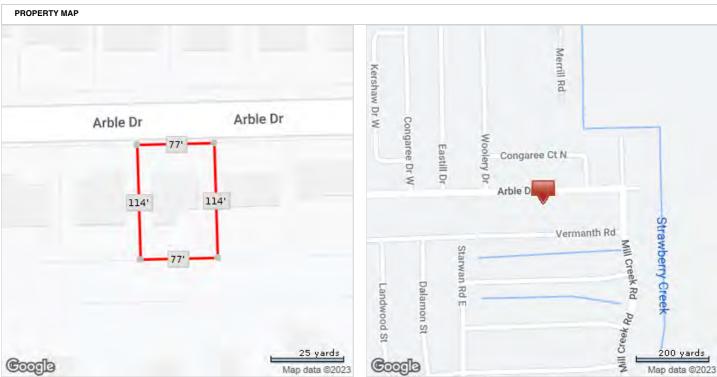

## Land & Legal

Land

| - | and . |             |                            |                      |       |        |          |               |                            |               |
|---|-------|-------------|----------------------------|----------------------|-------|--------|----------|---------------|----------------------------|---------------|
|   | LN    | <u>Code</u> | Use Description            | Zoning<br>Assessment | Front | Depth  | Category | Land<br>Units | <u>Land</u><br><u>Type</u> | Land<br>Value |
|   | 1     | 0100        | RES LD 3-7 UNITS PER<br>AC | RLD-60               | 87.00 | 110.00 | Common   | 1.00          | Lot                        | \$65,000.00   |

| CHARACTERISTICS      |               |                |                     |
|----------------------|---------------|----------------|---------------------|
| Lot Frontage         | 87            | Total Baths    | 2                   |
| Lot Depth            | 110           | Full Baths     | 2                   |
| Lot Acres            | 0.2135        | Cooling Type   | Central             |
| Lot Sq Ft            | 9,301         | Heat Type      | Forced Air          |
| County Use Code      | Single Family | Heat Fuel Type | Electric            |
| Land Use - State     | Single Family | Porch          | Finished/Open Porch |
| Land Use - CoreLogic | SFR           | Roof Material  | Asphalt             |
| Building Type        | Single Family | Roof Shape     | Gable/Hip           |
| Building Sq Ft       | 1,798         | Interior Wall  | Drywall             |
| Gross Area           | 1,798         | Exterior       | Brick               |
| Total Bldg Sq Ft     | 1,867         | Floor Cover    | Vinyl/Cork Tile     |
| Stories              | 1             | Year Built     | 1976                |